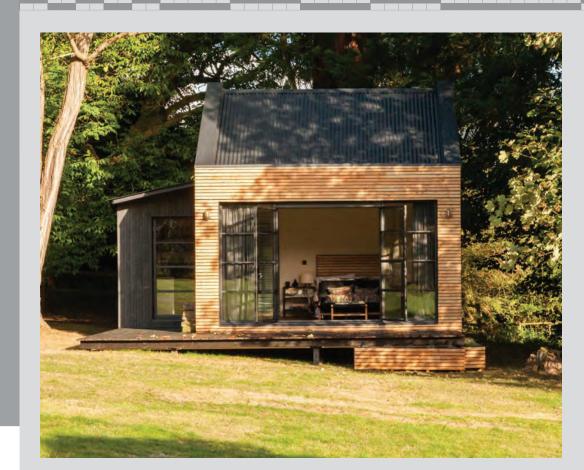

## STUDIO MODULES

CABÜ is a modular building system, conceived to create a solution to the modern day demand for high quality easy to construct buildings.

Our architects, engineers and designers have collaborated to produce beautiful, efficient and environmentally sound buildings that meet current

- Modular construction for living and working
- High quality structural and architect design
- Beautiful, honest and robust
- Innovative design approach
- Intelligently engineered
- Energy efficient with low environmental impact
- Stylish interior design options
- Meticulously detailed