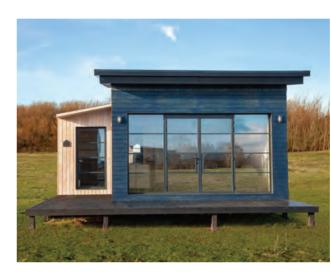

## STUDIO

DUAL PITCH

SAWTOOTH

MONO PITCH

QUALITY EXTERNAL CLADDING

UNIQUE INTERIOR DESIGN

CLASSIC **FITTINGS** 

SLIM PROFILE GLAZING

SOLID OAK FLOORING

SINGLE STOREY
STUDIO
MODULE

 $\mathbb{C} \wedge \mathbf{B} \ddot{\mathbf{U}}$ 