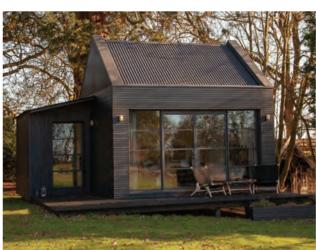

## STUDIO

DUAL PITCH

SAWTOOTH

MONO PITCH

## STUDIO MODULES

CABÜ is a modular building system, conceived to create a solution to the modern day demand for high quality easy to construct buildings.

Our architects, engineers and designers have collaborated to produce beautiful, efficient and environmentally sound buildings that meet current

QUALITY EXTERNAL CLADDING

UNIQUE INTERIOR DESIGN

CLASSIC **FITTINGS** 

SLIM PROFILE GLAZING

SOLID OAK FLOORING

SINGLE STOREY
STUDIO
MODULE

 $\mathbb{C} \wedge \mathbf{B} \ddot{\mathbf{U}}$ 