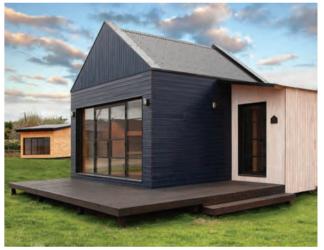

## STUDIO

DUAL PITCH

SAWTOOTH

MONO PITCH

## STUDIO MODULES

CABÜ is a modular building system, conceived to create a solution to the modern day demand for high quality easy to construct buildings.

Our architects, engineers and designers have collaborated to produce beautiful, efficient and environmentally sound buildings that meet current

QUALITY EXTERNAL CLADDING

UNIQUE INTERIOR DESIGN

CLASSIC **FITTINGS** 

SLIM PROFILE GLAZING

SOLID OAK FLOORING

SINGLE STOREY
STUDIO
MODULE

 $\mathbb{C} \wedge \mathbf{B} \ddot{\mathbf{U}}$ 