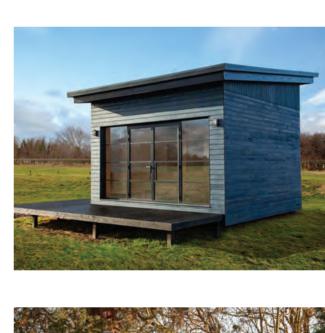

## STUDIO

DUAL PITCH

SAWTOOTH

MONO PITCH

## STUDIO MODULES

CABÜ is a modular building system, conceived to create a solution to the modern day demand for high quality easy to construct buildings.

Our architects, engineers and designers have collaborated to produce beautiful, efficient and environmentally sound buildings that meet current

QUALITY EXTERNAL CLADDING

UNIQUE INTERIOR DESIGN

CLASSIC **FITTINGS** 

SLIM PROFILE GLAZING

SOLID OAK FLOORING

SINGLE STOREY
STUDIO
MODULE

 $\mathbb{C} \wedge \mathbf{B} \ddot{\mathbf{U}}$ 