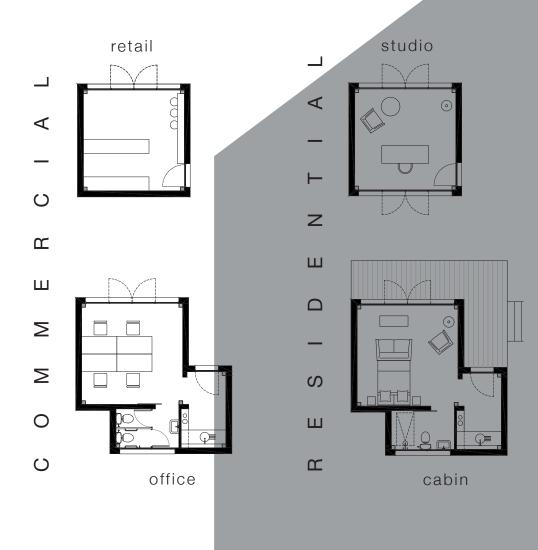

## STUDIO

DUAL PITCH



SAWTOOTH



MONO PITCH

## LAYOUTS

S Z

RIATIO

**V** 

0

Versatile for any use...



## STUDIO MODULES

CABÜ is a modular building system, conceived to create a solution to the modern day demand for high quality easy to construct buildings.

Our architects, engineers and designers have collaborated to produce beautiful, efficient and environmentally sound buildings that meet current





- Modular construction for living and working
- High quality structural and architect design
- Beautiful, honest and robust
- Innovative design approach
- Intelligently engineered
- Energy efficient with low environmental impact
- Stylish interior design options
- Meticulously detailed





QUALITY EXTERNAL CLADDING



UNIQUE INTERIOR DESIGN



CLASSIC **FITTINGS** 



SLIM PROFILE GLAZING



SOLID OAK FLOORING





SINGLE STOREY
STUDIO
MODULE















 $\mathbb{C} \wedge \mathbf{B