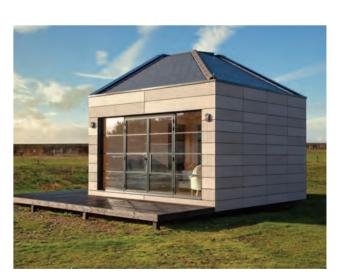

## STUDIO

DUAL PITCH

SAWTOOTH

MONO PITCH

## STUDIO MODULES

CABÜ is a modular building system, conceived to create a solution to the modern day demand for high quality easy to construct buildings.

Our architects, engineers and designers have collaborated to produce beautiful, efficient and environmentally sound buildings that meet current

QUALITY EXTERNAL CLADDING

UNIQUE INTERIOR DESIGN

CLASSIC **FITTINGS** 

SLIM PROFILE GLAZING

SOLID OAK FLOORING

SINGLE STOREY
STUDIO
MODULE

 $\mathbb{C} \wedge \mathbf{B} \ddot{\mathbf{U}}$ 