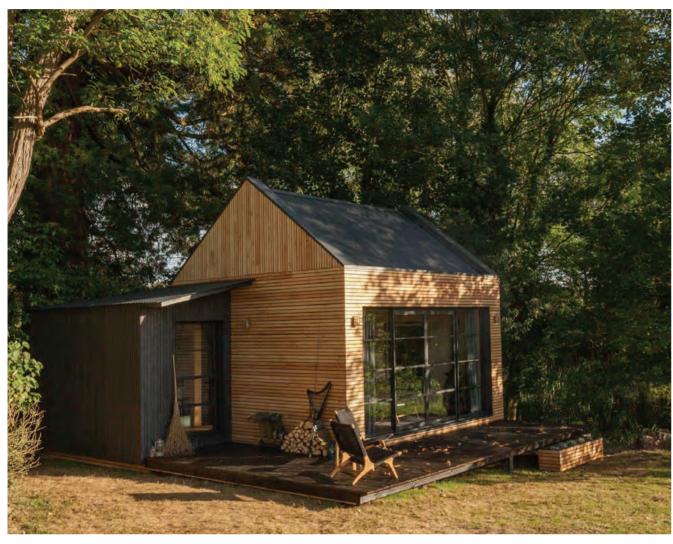

## STUDIO MODULES

CABÜ is a modular building system, conceived to create a solution to the modern day demand for high quality easy to construct buildings.

Our architects, engineers and designers have collaborated to produce beautiful, efficient and environmentally sound buildings that meet current

- Modular construction for living and working
- High quality structural and architect design
- Beautiful, honest and robust
- Innovative design approach
- Intelligently engineered
- Energy efficient with low environmental impact
- Stylish interior design options
- Meticulously detailed

QUALITY EXTERNAL CLADDING

UNIQUE INTERIOR DESIGN

CLASSIC **FITTINGS** 

SLIM PROFILE GLAZING

SOLID OAK FLOORING

SINGLE STOREY
STUDIO
MODULE

 $\mathbb{C} \wedge \mathbf{B} \ddot{\mathbf{U}}$ 