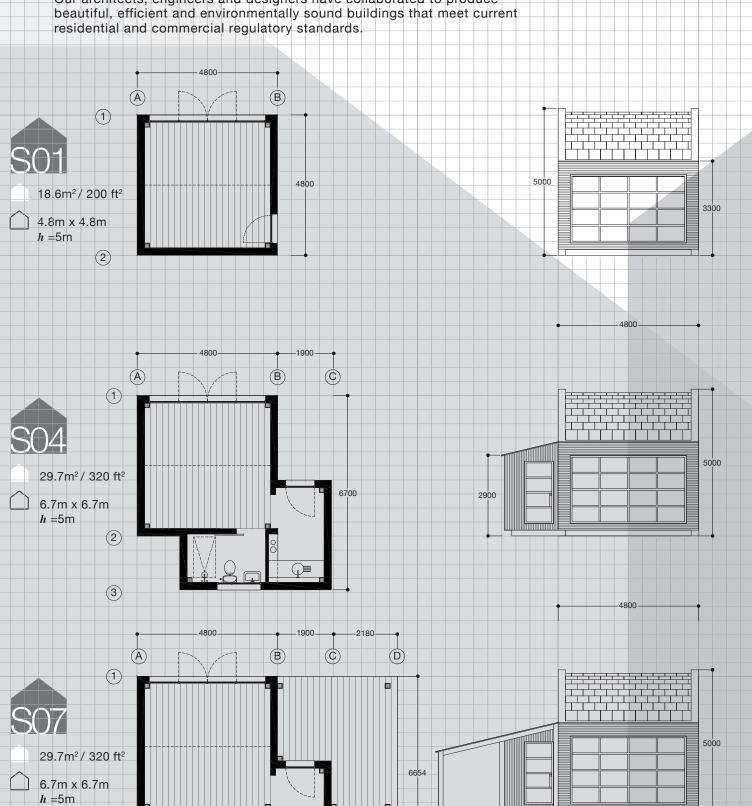

## STUDIO MODULES

CABÜ is a modular building system, conceived to create a solution to the modern day demand for high quality easy to construct buildings.

Our architects, engineers and designers have collaborated to produce beautiful, efficient and environmentally sound buildings that meet current