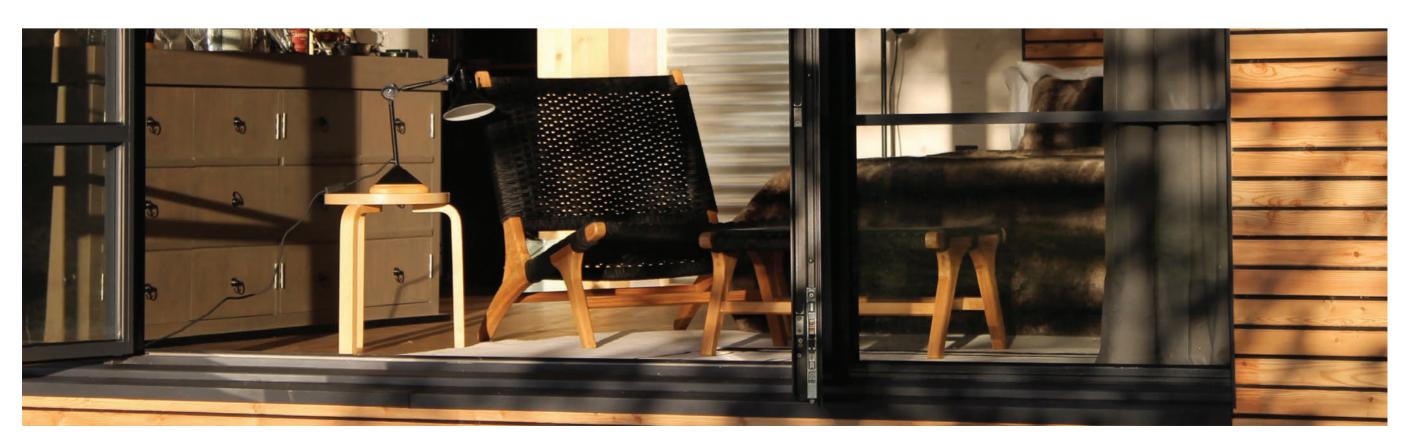

## STUDIO MODULES

CABÜ is a modular building system, conceived to create a solution to the modern day demand for high quality easy to construct buildings.

Our architects, engineers and designers have collaborated to produce beautiful, efficient and environmentally sound buildings that meet current

- Modular construction for living and working
- High quality structural and architect design
- Beautiful, honest and robust
- Innovative design approach
- Intelligently engineered
- Energy efficient with low environmental impact
- Stylish interior design options
- Meticulously detailed

QUALITY EXTERNAL CLADDING

UNIQUE INTERIOR DESIGN

CLASSIC **FITTINGS** 

SLIM PROFILE GLAZING

SOLID OAK FLOORING

SINGLE STOREY
STUDIO
MODULE

 $\mathbb{C} \wedge \mathbf{B} \ddot{\mathbf{U}}$ 