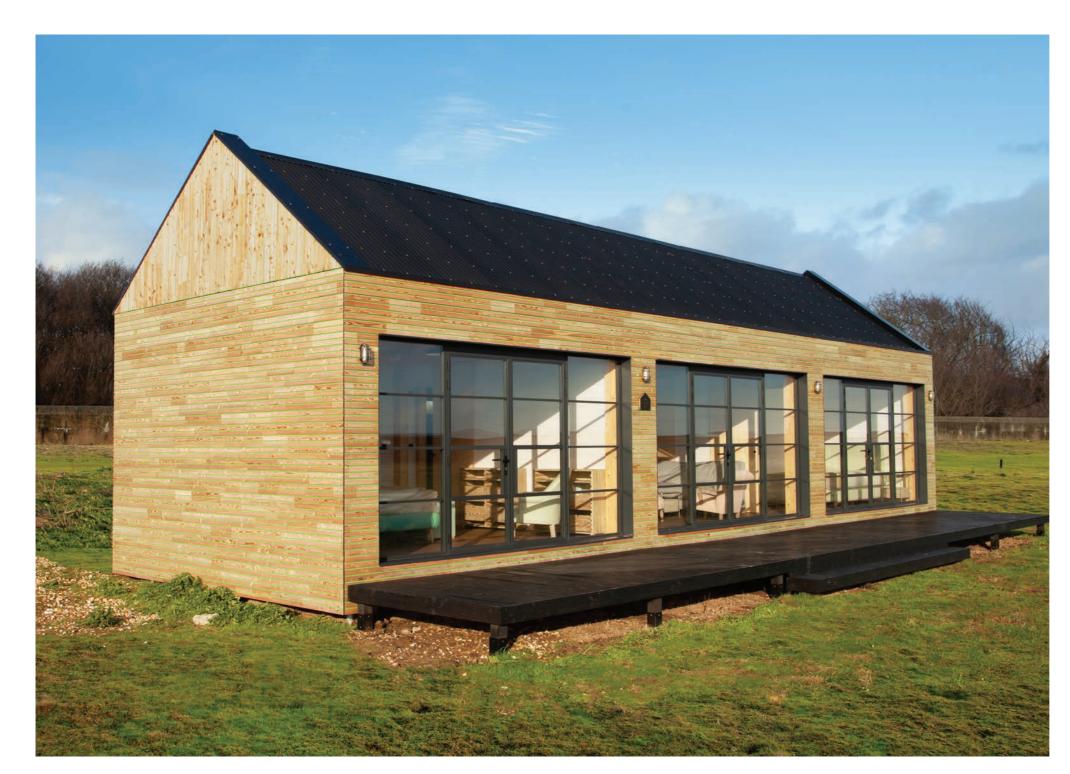

# GRAND MODULES

CABÜ is a modular building system, conceived to create a solution to the modern day demand for high quality easy to construct buildings.

Our architects, engineers and designers have collaborated to produce beautiful, efficient and environmentally sound buildings that meet current residential and commercial regulatory standards.

# $C A B \ddot{U}$

Modular construction for living and working

- High quality structural and architect design
- Beautiful, honest and robust
- Innovative design approach
- Intelligently engineered
- Energy efficient with low environmental impact
- Stylish interior design options
- Meticulously detailed