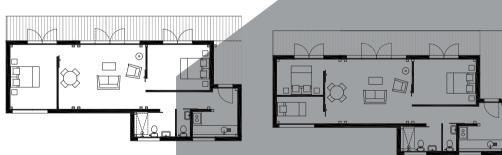

# DUAL PITCH SAWTOOTH MONO PITCH

## LAYOUTS

Versatile for any use...

### Ε NTIAL S

two bedroom house

three bedroom house



### C O M MERCIAL



# GRAND MODULES

CABÜ is a modular building system, conceived to create a solution to the modern day demand for high quality easy to construct buildings.

Our architects, engineers and designers have collaborated to produce beautiful, efficient and environmentally sound buildings that meet current residential and commercial regulatory standards.



# $C A B \ddot{U}$

Modular construction for living and working

- High quality structural and architect design
- Beautiful, honest and robust
- Innovative design approach
- Intelligently engineered
- Energy efficient with low environmental impact
- Stylish interior design options
- Meticulously detailed





QUALITY EXTERNAL CLADDING



UNIQUE KITCHEN DESIGN



CLASSIC **FITTINGS** 



SLIM PROFILE GLAZING



PALETTE



S