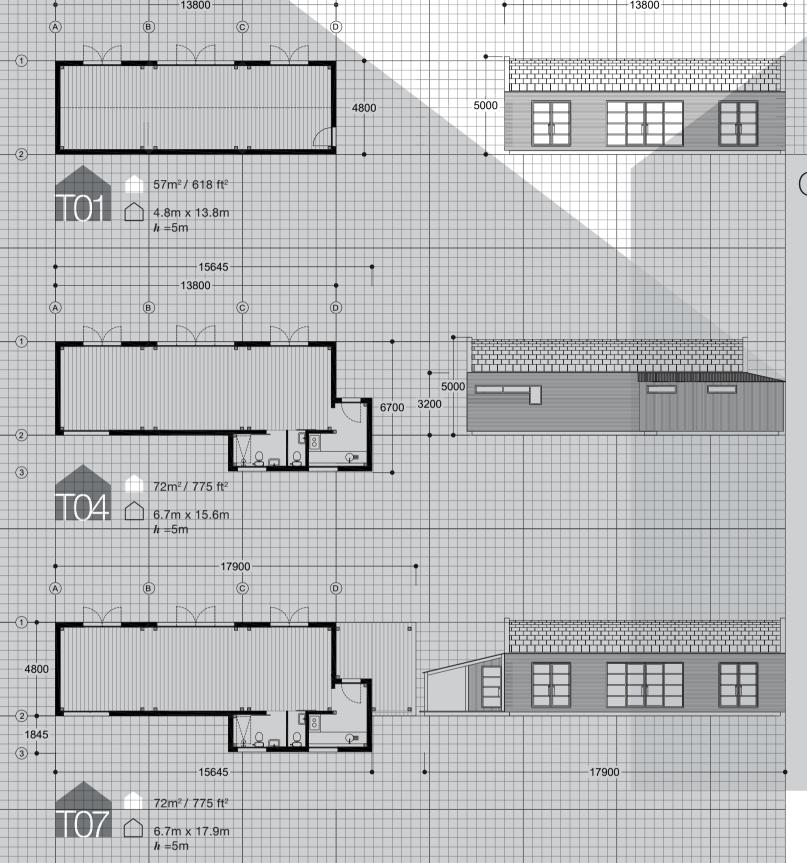

# GRAND MODULES

CABÜ is a modular building system, conceived to create a solution to the modern day demand for high quality easy to construct buildings.

Our architects, engineers and designers have collaborated to produce beautiful, efficient and environmentally sound buildings that meet current residential and commercial regulatory standards.