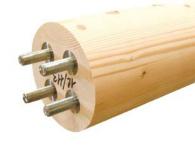

## CONNECTIONS AND JOINTS

COWLEY TIMBER HAVE BEEN CREATING STRUCTURES FROM GLULAM BEAMS FOR OVER 40 YEARS. OUR EXPERIENCE ENABLES US TO RECOMMEND THE MOST APPROPRIATE CONNECTION SYSTEMS AND JOINT TECHNOLOGY TO SUIT EACH INDIVIDUAL PROJECT RANGING FROM TRADITIONAL TO INVISIBLE CONTEMPORARY.

THE RESIX SYSTEM IS A TOTALLY INVISIBLE HIGH PERFORMANCE JOINTING PROCESS AND IS SUITABLE FOR LARGE SPANS AND COLUMN LESS SPACE.