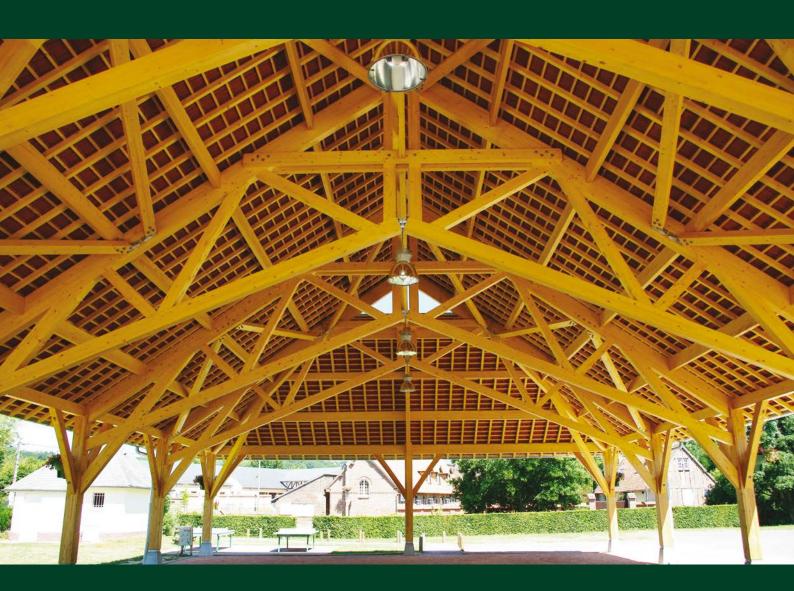

# TIMBER FRAMES

BESPOKE TIMBER FRAMES

DETAILED TO BE SEEN

HUGE RANGE OF SPECIES, SECTIONS AND ENGINEERED JOINTING SYSTEMS

COWLEY TIMBER AND PARTNERS ARE A HIGHLY SKILLED AND EXPERIENCED ENGINEERED TIMBER FRAMING BUSINESS. WE SPECIALISE IN THE DESIGN, MANUFACTURE, DELIVERY AND INSTALLATION OF INDIVIDUAL TIMBER FRAMES THAT ARE PREFERRED TO BE SEEN.

TIMBER FRAMING IS A PRECISION TECHNOLOGY
AND WE USE THE MOST UP TO DATE ENGINEERING
PRACTICES AND HIGH PERFORMANCE MACHINES FOR
OUR MODELLING AND CUTTING. THE USE OF DIFFERENT
SPECIES, BEAM SIZES AND JOINTING SYSTEMS ARE
USED FOR THE MOST SIMPLE TIMBER DESIGNS THROUGH
TO HIGHLY INTRICATE DETAILING.