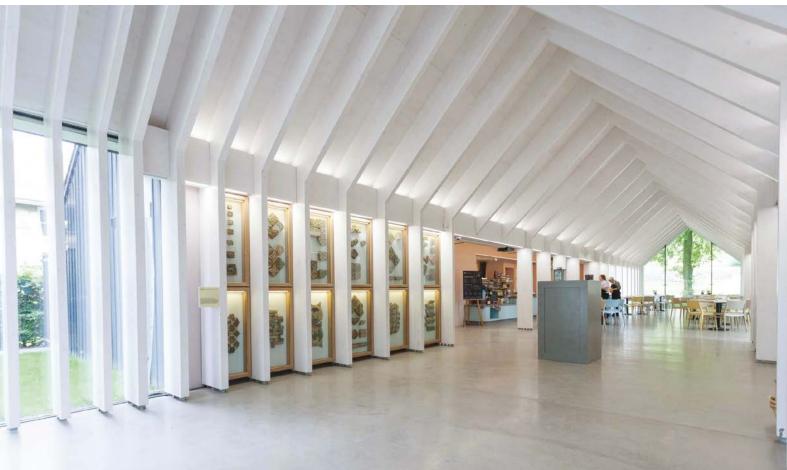

TIMBER FRAMING IS A PRECISION TECHNOLOGY
AND WE USE THE MOST UP TO DATE ENGINEERING
PRACTICES AND HIGH PERFORMANCE MACHINES FOR
OUR MODELLING AND CUTTING. THE USE OF DIFFERENT
SPECIES, BEAM SIZES AND JOINTING SYSTEMS ARE
USED FOR THE MOST SIMPLE TIMBER DESIGNS THROUGH
TO HIGHLY INTRICATE DETAILING.

## CONNECTIONS AND JOINTS

COWLEY TIMBER HAVE BEEN CREATING STRUCTURES FROM GLULAM BEAMS FOR OVER 40 YEARS. OUR EXPERIENCE ENABLES US TO RECOMMEND THE MOST APPROPRIATE CONNECTION SYSTEMS AND JOINT TECHNOLOGY TO SUIT EACH INDIVIDUAL PROJECT RANGING FROM TRADITIONAL TO INVISIBLE CONTEMPORARY.