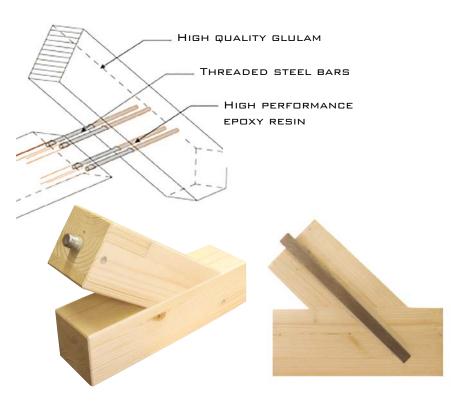

## CONNECTIONS AND JOINTS

COWLEY TIMBER HAVE BEEN CREATING STRUCTURES FROM GLULAM BEAMS FOR OVER 40 YEARS. OUR EXPERIENCE ENABLES US TO RECOMMEND THE MOST APPROPRIATE CONNECTION SYSTEMS AND JOINT TECHNOLOGY TO SUIT EACH INDIVIDUAL PROJECT RANGING FROM TRADITIONAL TO INVISIBLE CONTEMPORARY.

THE RESIX SYSTEM IS A TOTALLY INVISIBLE HIGH PERFORMANCE JOINTING PROCESS AND IS SUITABLE FOR LARGE SPANS AND COLUMN LESS SPACE.