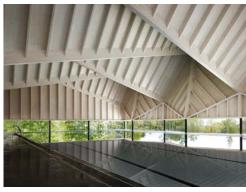

TIMBER FRAMING IS A PRECISION TECHNOLOGY
AND WE USE THE MOST UP TO DATE ENGINEERING
PRACTICES AND HIGH PERFORMANCE MACHINES FOR
OUR MODELLING AND CUTTING. THE USE OF DIFFERENT
SPECIES, BEAM SIZES AND JOINTING SYSTEMS ARE
USED FOR THE MOST SIMPLE TIMBER DESIGNS THROUGH
TO HIGHLY INTRICATE DETAILING.