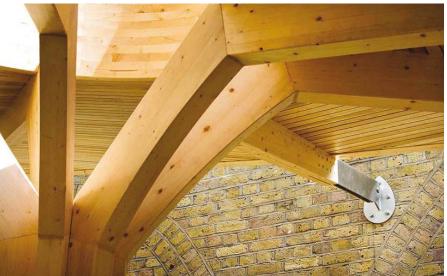

TIMBER FRAMING IS A PRECISION TECHNOLOGY
AND WE USE THE MOST UP TO DATE ENGINEERING
PRACTICES AND HIGH PERFORMANCE MACHINES FOR
OUR MODELLING AND CUTTING. THE USE OF DIFFERENT
SPECIES, BEAM SIZES AND JOINTING SYSTEMS ARE
USED FOR THE MOST SIMPLE TIMBER DESIGNS THROUGH
TO HIGHLY INTRICATE DETAILING.

## CONNECTIONS AND JOINTS

COWLEY TIMBER HAVE BEEN CREATING STRUCTURES FROM GLULAM BEAMS FOR OVER 40 YEARS. OUR EXPERIENCE ENABLES US TO RECOMMEND THE MOST APPROPRIATE CONNECTION SYSTEMS AND JOINT TECHNOLOGY TO SUIT EACH INDIVIDUAL PROJECT RANGING FROM TRADITIONAL TO INVISIBLE CONTEMPORARY.