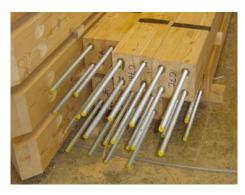

## CONNECTIONS AND JOINTS

COWLEY TIMBER HAVE BEEN CREATING STRUCTURES FROM GLULAM BEAMS FOR OVER 40 YEARS. OUR EXPERIENCE ENABLES US TO RECOMMEND THE MOST APPROPRIATE CONNECTION SYSTEMS AND JOINT TECHNOLOGY TO SUIT EACH INDIVIDUAL PROJECT RANGING FROM TRADITIONAL TO INVISIBLE CONTEMPORARY.

THE RESIX SYSTEM IS A TOTALLY INVISIBLE HIGH PERFORMANCE JOINTING PROCESS AND IS SUITABLE FOR LARGE SPANS AND COLUMN LESS SPACE.