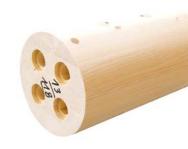

THE RESIX SYSTEM IS A TOTALLY INVISIBLE HIGH PERFORMANCE JOINTING PROCESS AND IS SUITABLE FOR LARGE SPANS AND COLUMN LESS SPACE.