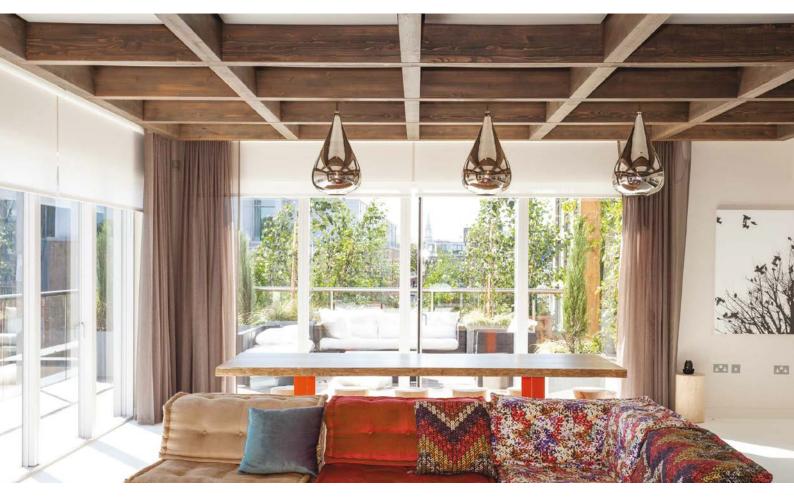

TIMBER FRAMING IS A PRECISION TECHNOLOGY
AND WE USE THE MOST UP TO DATE ENGINEERING
PRACTICES AND HIGH PERFORMANCE MACHINES FOR
OUR MODELLING AND CUTTING. THE USE OF DIFFERENT
SPECIES, BEAM SIZES AND JOINTING SYSTEMS ARE
USED FOR THE MOST SIMPLE TIMBER DESIGNS THROUGH
TO HIGHLY INTRICATE DETAILING.

## CONNECTIONS AND JOINTS

COWLEY TIMBER HAVE BEEN CREATING STRUCTURES FROM GLULAM BEAMS FOR OVER 40 YEARS. OUR EXPERIENCE ENABLES US TO RECOMMEND THE MOST APPROPRIATE CONNECTION SYSTEMS AND JOINT TECHNOLOGY TO SUIT EACH INDIVIDUAL PROJECT RANGING FROM TRADITIONAL TO INVISIBLE CONTEMPORARY.