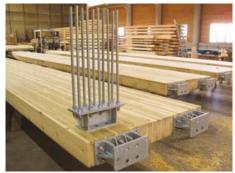

## CONNECTIONS AND JOINTS

COWLEY TIMBER HAVE BEEN CREATING STRUCTURES FROM GLULAM BEAMS FOR OVER 40 YEARS. OUR EXPERIENCE ENABLES US TO RECOMMEND THE MOST APPROPRIATE CONNECTION SYSTEMS AND JOINT TECHNOLOGY TO SUIT EACH INDIVIDUAL PROJECT RANGING FROM TRADITIONAL TO INVISIBLE CONTEMPORARY.

THE RESIX SYSTEM IS A TOTALLY INVISIBLE HIGH PERFORMANCE JOINTING PROCESS AND IS SUITABLE FOR LARGE SPANS AND COLUMN LESS SPACE.