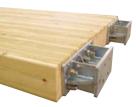

## CONNECTIONS AND JOINTS

COWLEY TIMBER HAVE BEEN CREATING STRUCTURES FROM GLULAM BEAMS FOR OVER 40 YEARS. OUR EXPERIENCE ENABLES US TO RECOMMEND THE MOST APPROPRIATE CONNECTION SYSTEMS AND JOINT TECHNOLOGY TO SUIT EACH INDIVIDUAL PROJECT RANGING FROM TRADITIONAL TO INVISIBLE CONTEMPORARY.

THE RESIX SYSTEM IS A TOTALLY INVISIBLE HIGH PERFORMANCE JOINTING PROCESS AND IS SUITABLE FOR LARGE SPANS AND COLUMN LESS SPACE.