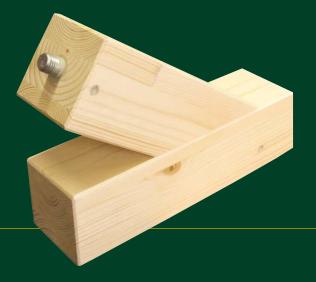

## CONNECTIONS AND JOINTS

COWLEY TIMBER HAVE BEEN CREATING STRUCTURES FROM GLULAM BEAMS FOR OVER 40 YEARS. OUR EXPERIENCE ENABLES US TO RECOMMEND THE MOST APPROPRIATE CONNECTION SYSTEMS AND JOINT TECHNOLOGY TO SUIT EACH INDIVIDUAL PROJECT RANGING FROM TRADITIONAL TO INVISIBLE CONTEMPORARY.

THE RESIX SYSTEM IS A TOTALLY INVISIBLE HIGH PERFORMANCE JOINTING PROCESS AND IS SUITABLE FOR LARGE SPANS AND COLUMN LESS SPACE.