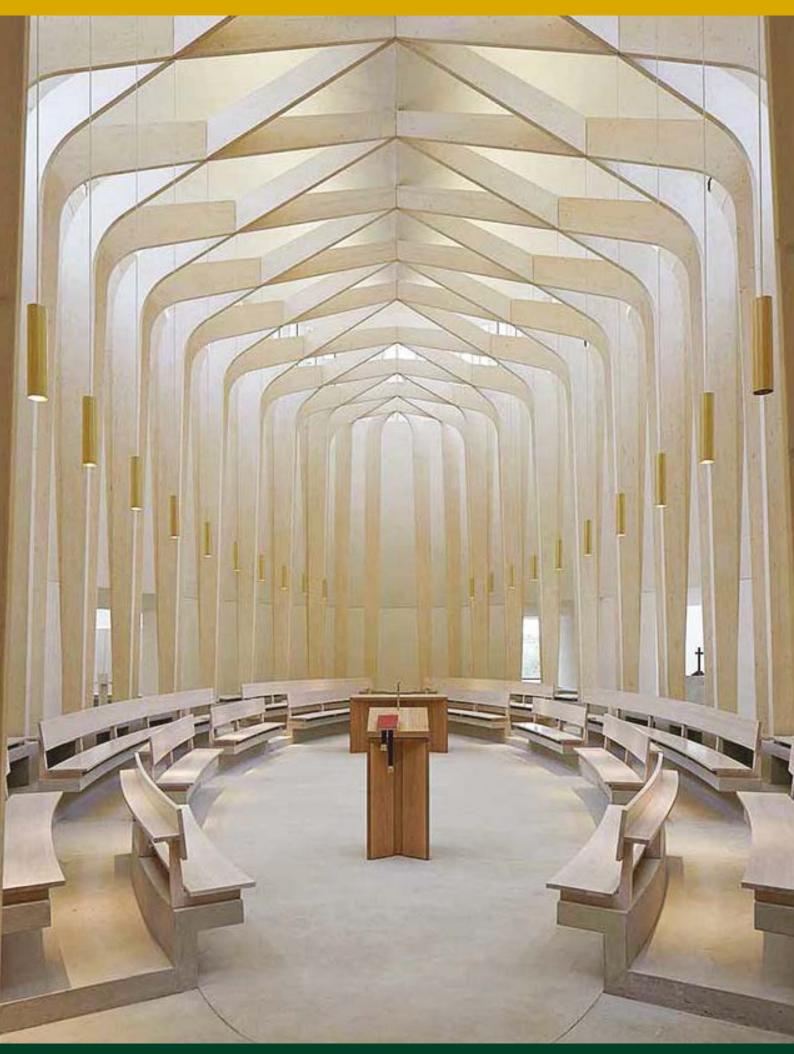

COWLEY TIMBER AND PARTNERS ARE A HIGHLY SKILLED AND EXPERIENCED ENGINEERED TIMBER FRAMING BUSINESS. WE SPECIALISE IN THE DESIGN, MANUFACTURE, DELIVERY AND INSTALLATION OF INDIVIDUAL TIMBER FRAMES THAT ARE PREFERRED TO BE SEEN.

CONVERTING YOUR CONCEPT INTO REALITY REQUIRES A VERSATILE AND KNOWLEDGEABLE APPROACH. OFTEN THE OPPORTUNITY EXISTS TO CREATE A BUILDING THAT IS ARCHITECTURALLY BEAUTIFUL WITHOUT BEING PROHIBITIVELY EXPENSIVE.