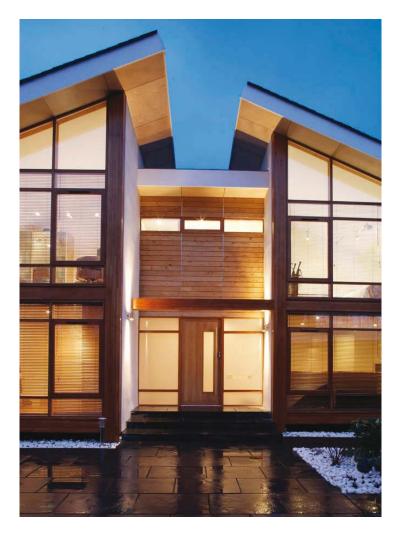

# TIMBER FRAMES

BESPOKE TIMBER FRAMES

DETAILED TO BE SEEN

HUGE RANGE OF SPECIES, SECTIONS AND ENGINEERED JOINTING SYSTEMS

COWLEY TIMBER AND PARTNERS ARE A HIGHLY SKILLED AND EXPERIENCED ENGINEERED TIMBER FRAMING BUSINESS. WE SPECIALISE IN THE DESIGN, MANUFACTURE, DELIVERY AND INSTALLATION OF INDIVIDUAL TIMBER FRAMES THAT ARE PREFERRED TO BE SEEN.

CONVERTING YOUR CONCEPT INTO REALITY REQUIRES A VERSATILE AND KNOWLEDGEABLE APPROACH. OFTEN THE OPPORTUNITY EXISTS TO CREATE A BUILDING THAT IS ARCHITECTURALLY BEAUTIFUL WITHOUT BEING PROHIBITIVELY EXPENSIVE.

TIMBER FRAMING IS A PRECISION TECHNOLOGY
AND WE USE THE MOST UP TO DATE ENGINEERING
PRACTICES AND HIGH PERFORMANCE MACHINES FOR
OUR MODELLING AND CUTTING. THE USE OF DIFFERENT
SPECIES, BEAM SIZES AND JOINTING SYSTEMS ARE
USED FOR THE MOST SIMPLE TIMBER DESIGNS THROUGH
TO HIGHLY INTRICATE DETAILING.