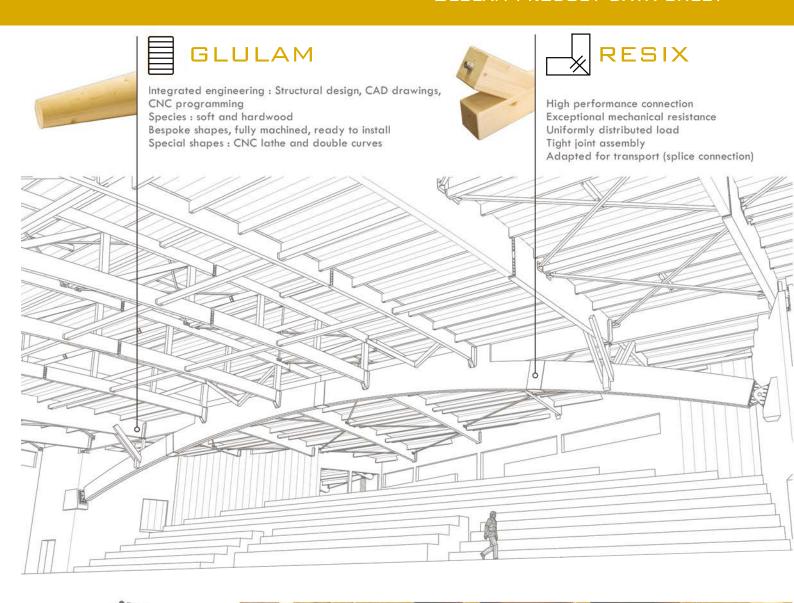

# GLULAM PRODUCT RANGE

COWLEY TIMBER AND PARTNERS HAVE BEEN CONSTRUCTING BUILDINGS FROM GLULAM TIMBER FOR OVER 40 YEARS. OUR EXPERIENCE OF TIMBER SELECTION HAS ENABLED US TO SOURCE THE BEST AND HIGHEST QUALITY STRUCTURAL BEAMS, BOTH STRAIGHT AND CURVED, FOR BUILDING OUR BESPOKE PROJECTS.

WE CAN ALSO OFFER A BESPOKE MACHINING AND FABRICATION SERVICE.