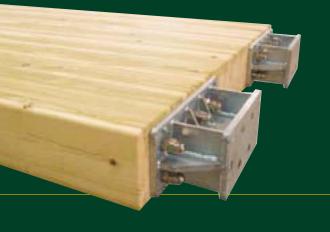

AVAILABLE IN SPRUCE, LARCH AND DAK





# GLULAM PRODUCT RANGE

COWLEY TIMBER AND PARTNERS HAVE BEEN CONSTRUCTING BUILDINGS FROM GLULAM TIMBER FOR OVER 40 YEARS. OUR EXPERIENCE OF TIMBER SELECTION HAS ENABLED US TO SOURCE THE BEST AND HIGHEST QUALITY STRUCTURAL BEAMS, BOTH STRAIGHT AND CURVED, FOR BUILDING OUR BESPOKE PROJECTS.

WE ARE NOW ABLE TO OFFER TO OUR CUSTOMERS THE SAME MATERIALS THAT COWLEY SPECIFY IN THEIR OWN CONTRACTS. WE HOLD IN STOCK A LARGE SELECTION OF HIGH QUALITY STRUCTURAL BEAMS IN A VARIETY OF SPECIES, SIZES AND FINISHES WHICH ARE AVAILABLE TO PURCHASE DIRECT.

# PEFC GL28H EUROPEAN SPRUCE GLULAM BEAMS WITH CLEAN PLANED FINISH

| ММ  | 100 | 140 | 200 | 240 | 280 | 320 | 360 | 400 | 440 | 480 | 520 |
|-----|-----|-----|-----|-----|-----|-----|-----|-----|-----|-----|-----|
| 100 | 1   |     | 1   | 1   |