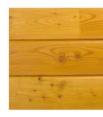

## STANDARD COLOURED WATERBORNE STAINS FOR LARCH, SPRUCE AND DOUGLAS FIR

PEARL GREY

HONEY

WALNUT

AGED TIMBER

### OPTIONAL IN LARCH

PLAIN

UV PROTECTION
+ WOODCARE