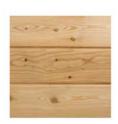

FUNLAM IS A QUALITY TIMBER CLADDING SYSTEM FOR EXTERNAL USE. THERE ARE A WIDE RANGE OF HORIZONTAL PROFILES TO ACHIEVE AN ATTRACTIVE CONTEMPORARY ARCHITECTURAL IMPRESSION OR A MORE TRADITIONAL FEEL.

FUNLAM CLADDING IS AVAILABLE IN LARCH FOR A NATURAL UNTREATED FINISH OR SPRUCE FOR A WIDE RANGE OF FACTORY FINISHED TREATMENTS INCLUDING STAINS, VARNISHES AND ACRYLIC PAINT.

#### SPRUCE Profiles 20 & 21

- 4.1 M LENGTHS
- 6 PIECES PER PACK
- 2.952 SQUARE METRES
   COVERAGE PER PACK

### LARCH PROFILES 20 & 21

- 3.7M LENGTHS
- 6 PIECES PER PACK
- 2.664 SQUARE METRES
   COVERAGE PER PACK

#### PROFILES 22 AND 24

- 3.7M LENGTHS
- 4 PIECES PER PACK
- 2.812 SQUARE METRES
   COVERAGE PER PACK