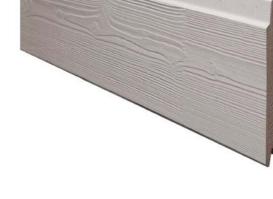

#### PROFILES 22 AND 24

- 3.7M LENGTHS
- 4 PIECES PER PACK
- 2.812 SQUARE METRES
   COVERAGE PER PACK

PROFILE NO. 22
DEPTH 25MM
WIDTH 190MM

ALL WOODS USED IN THE MANUFACTURE OF OUR CLADDING ARE FROM SUSTAINABLE FORESTS