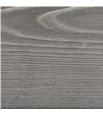

#### STANDARD ACRYLIC PAINT FOR SPRUCE

PURE WHITE

PEARL WHITE

SAND STONE

LIGHT GREY

AGED GREY

TAUPE GREY

## STANDARD COLOURED WATERBORNE STAINS FOR LARCH, SPRUCE AND DOUGLAS FIR

PEARL GREY

HONEY

WALNUT

AGED TIMBER