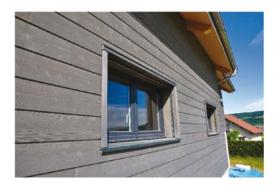

## STANDARD COLOURED WATERBORNE STAINS FOR LARCH, SPRUCE AND DOUGLAS FIR

PEARL GREY

HONEY

WALNUT

AGED TIMBER