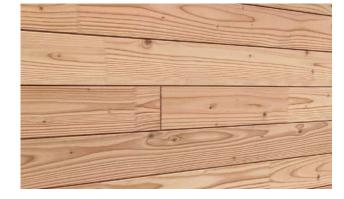

FUNLAM IS A QUALITY TIMBER CLADDING SYSTEM FOR EXTERNAL USE. THERE ARE A WIDE RANGE OF HORIZONTAL PROFILES TO ACHIEVE AN ATTRACTIVE CONTEMPORARY ARCHITECTURAL IMPRESSION OR A MORE TRADITIONAL FEEL.

FUNLAM CLADDING IS AVAILABLE IN LARCH FOR A NATURAL UNTREATED FINISH OR SPRUCE FOR A WIDE RANGE OF FACTORY FINISHED TREATMENTS INCLUDING STAINS, VARNISHES AND ACRYLIC PAINT.

AVAILABLE IN SPRUCE AND LARCH
WITH A WIDE RANGE OF COLOUR FINISHES