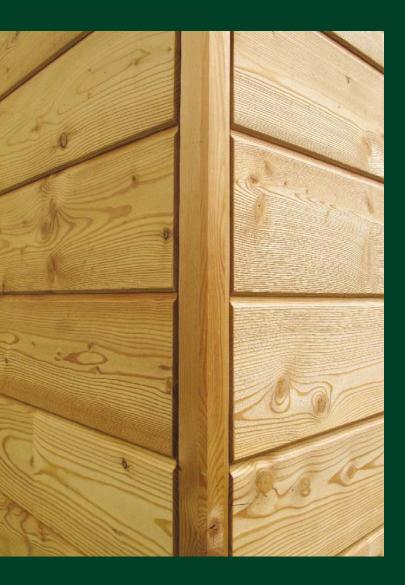

FUNLAM IS A QUALITY TIMBER CLADDING SYSTEM FOR EXTERNAL USE. THERE ARE A WIDE RANGE OF HORIZONTAL PROFILES TO ACHIEVE AN ATTRACTIVE CONTEMPORARY ARCHITECTURAL IMPRESSION OR A MORE TRADITIONAL FEEL.

FUNLAM CLADDING IS AVAILABLE IN LARCH FOR A NATURAL UNTREATED FINISH OR SPRUCE FOR A WIDE RANGE OF FACTORY FINISHED TREATMENTS INCLUDING STAINS, VARNISHES AND ACRYLIC PAINT.

#### **FEATURES**

- EASY TO INSTALL TONGUE AND GROOVE SYSTEM
- PRE DRILLED NAIL HOLES TO AVOID SPLITTING
- INVISIBLE FASTENING
- UNIFORMITY
- SPRUCE OR LARCH
- INTERESTING CORNER AND REVEAL DETAILS
- THREE HORIZONTAL PROFILES