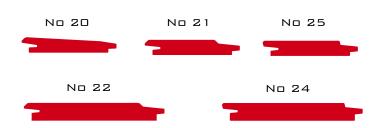

#### AVAILABLE PROFILES

#### SPRUCE Profiles 20 & 21

- 4.1 M LENGTHS
- 6 PIECES PER PACK
- 2.952 SQUARE METRES
   COVERAGE PER PACK

### LARCH PROFILES 20 & 21

- 3.7M LENGTHS
- 6 PIECES PER PACK
- 2.664 SQUARE METRES
   COVERAGE PER PACK

#### PROFILES 22 AND 24

- 3.7M LENGTHS
- 4 PIECES PER PACK
- 2.812 SQUARE METRES
   COVERAGE PER PACK

# DOUGLAS FIR AVAILABLE IN NATURAL & WATERBORNE WOOD STAINS PROFILES 20, 21& 25

- 3.7M LENGTHS
- 6 PIECES PER PACK
- 2.664 SQUARE METRES
   COVERAGE PER PACK

WIDTH 120MM

PROFILE NO. 21
DEPTH 21MM
WIDTH 120MM

PROFILE NO. 22
DEPTH 25MM
WIDTH 190MM

ALL WOODS USED IN THE MANUFACTURE OF OUR CLADDING ARE FROM SUSTAINABLE FORESTS