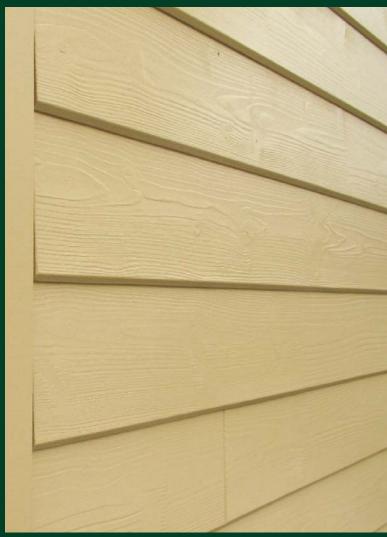

FUNLAM IS A QUALITY TIMBER CLADDING SYSTEM FOR EXTERNAL USE. THERE ARE A WIDE RANGE OF HORIZONTAL PROFILES TO ACHIEVE AN ATTRACTIVE CONTEMPORARY ARCHITECTURAL IMPRESSION OR A MORE TRADITIONAL FEEL.

FUNLAM CLADDING IS AVAILABLE IN LARCH FOR A NATURAL UNTREATED FINISH OR SPRUCE FOR A WIDE RANGE OF FACTORY FINISHED TREATMENTS INCLUDING STAINS, VARNISHES AND ACRYLIC PAINT.

#### STANDARD ACRYLIC PAINT FOR SPRUCE

PURE WHITE

PEARL WHITE

SAND STONE

LIGHT GREY

AGED GREY

TAUPE GREY

## STANDARD COLOURED WATERBORNE STAINS FOR LARCH, SPRUCE AND DOUGLAS FIR

PEARL GREY

HONEY

WALNUT

AGED TIMBER