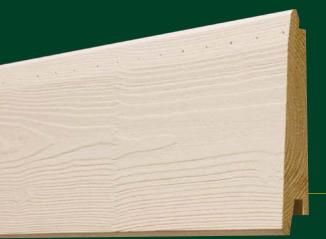

# DOUGLAS FIR AVAILABLE IN NATURAL & WATERBORNE WOOD STAINS PROFILES 20, 21& 25

- 3.7M LENGTHS
- 6 PIECES PER PACK
- 2.664 SQUARE METRES
   COVERAGE PER PACK

WIDTH 120MM

PROFILE NO. 21
DEPTH 21MM
WIDTH 120MM

PROFILE NO. 22
DEPTH 25MM
WIDTH 190MM

ALL WOODS USED IN THE MANUFACTURE OF OUR CLADDING ARE FROM SUSTAINABLE FORESTS