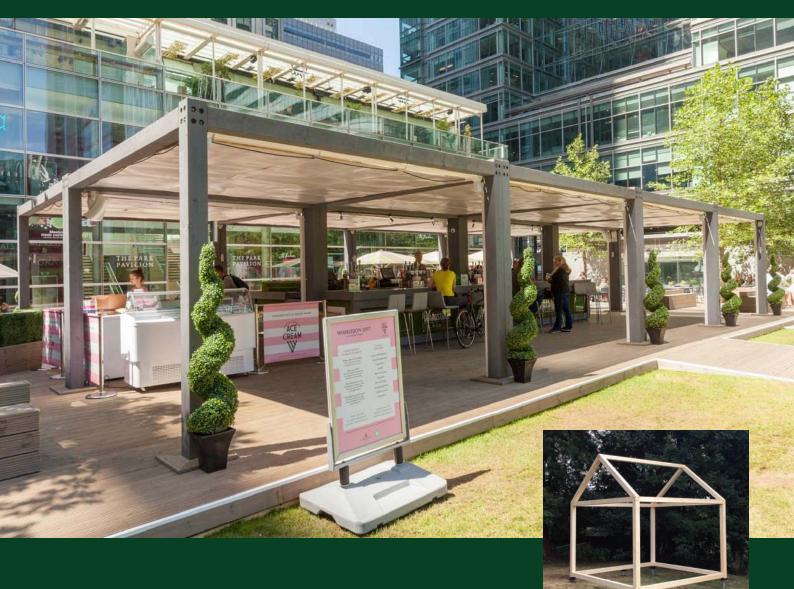

QUICK FRAME IS AVAILABLE IN A VARIETY OF FIXED DIMENSIONS AND ROOF TYPES. THIS VERSATILE FRAME CAN BE INSTALLED ON TO A CONCRETE SLAB, A BRICK PLINTH OR SCREW PILE/PAD FOUNDATIONS.

ENGINEER DESIGNED FOR STRENGTH QUICK FRAME CAN BE DEPLOYED FOR MANY USES AND CAN ACCOMMODATE A HUGE RANGE OF EXTERNAL FINISHES INCLUDING CLADDING, INSULATED SIP PANELS, TILES AND ROOFING MEMBRANES.

- SPRUCE FOR THE ECONOMIC SOLUTION
- LARCH FOR EXTERNAL USE
- DAK FOR THE HIGHEST QUALITY FINISH

QUICK FRAME IS FOR TEMPORARY OR PERMANENT USES