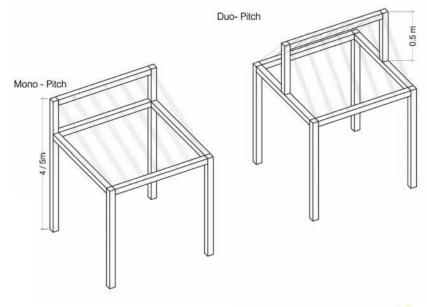

## STANDARD PITCHED ROOF

- QUICK FRAME CAN
  ACCOMMODATE MOST
  FINISHES INCLUDING
  SLATES, CONCRETE TILES,
  CLAY TILES, CORRUGATED OR
  MEMBRANE FINISHES
- FOR INSULATED, UNINSULATED OR PERGOLA TYPE ROOFS

## STANDARD MONO OR DUO PITCH ROOF