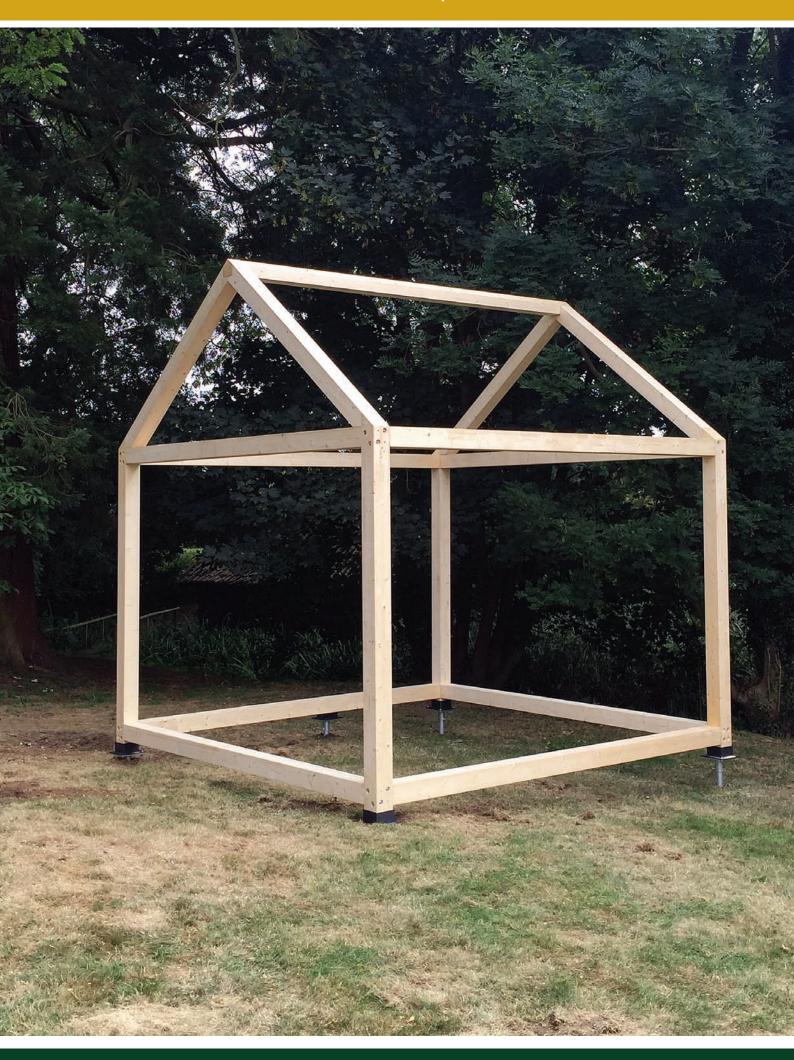

## STANDARD PITCHED ROOF

- QUICK FRAME CAN
  ACCOMMODATE MOST
  FINISHES INCLUDING
  SLATES, CONCRETE TILES,
  CLAY TILES, CORRUGATED OR
  MEMBRANE FINISHES
- FOR INSULATED, UNINSULATED OR PERGOLA TYPE ROOFS

## STANDARD MONO OR DUO PITCH ROOF