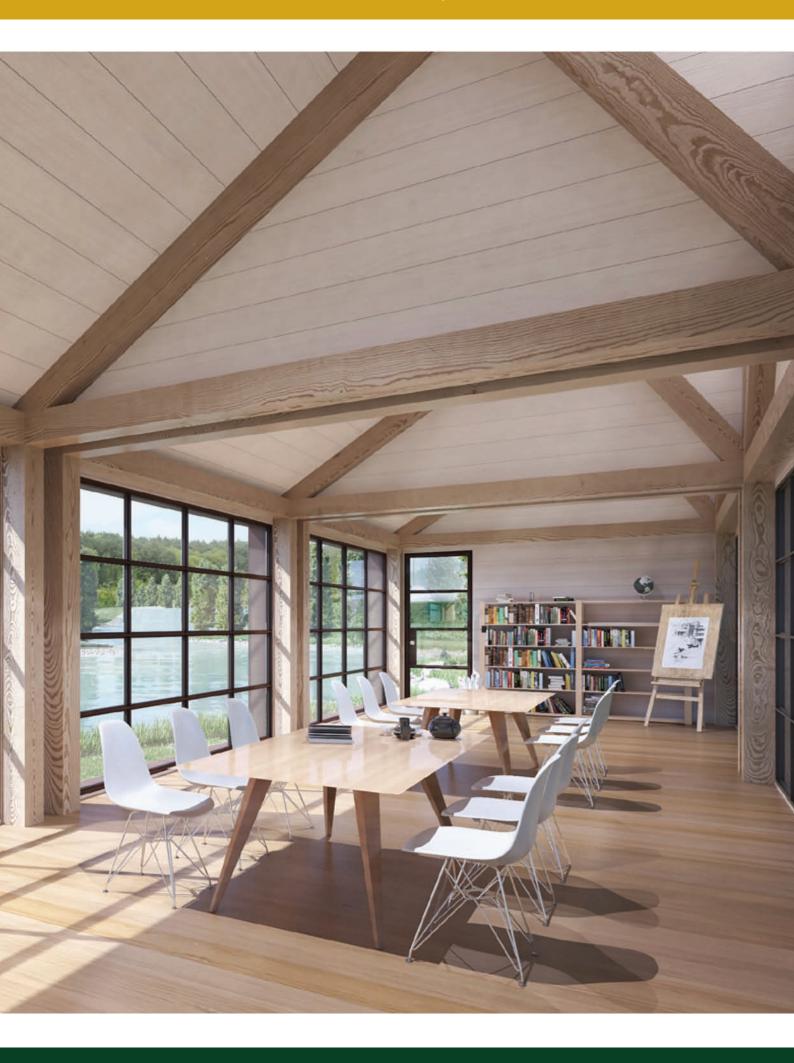

QUICK FRAME IS AVAILABLE IN A VARIETY OF FIXED DIMENSIONS AND ROOF TYPES. THIS VERSATILE FRAME CAN BE INSTALLED ON TO A CONCRETE SLAB, A BRICK PLINTH OR SCREW PILE/PAD FOUNDATIONS.

ENGINEER DESIGNED FOR STRENGTH QUICK FRAME CAN BE DEPLOYED FOR MANY USES AND CAN ACCOMMODATE A HUGE RANGE OF EXTERNAL FINISHES INCLUDING CLADDING, INSULATED SIP PANELS, TILES AND ROOFING MEMBRANES.

- SPRUCE FOR THE ECONOMIC SOLUTION
- LARCH FOR EXTERNAL USE
- DAK FOR THE HIGHEST QUALITY FINISH

QUICK FRAME IS FOR TEMPORARY OR PERMANENT USES