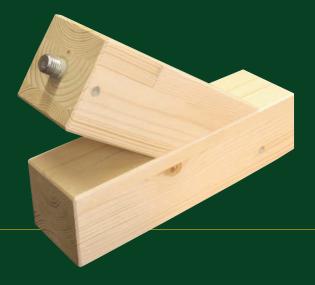

### **FIXINGS**

QUICK FRAME HAS A GLUED IN ROD FIXING SYSTEM.
A THREADED SCREW BAR
IS BOLTED THROUGH A PRE
DRILLED HOLE.

A SPECIAL TOOL IS PROVIDED TO TIGHTEN THE FRAME TOGETHER. ALL FIXINGS FOR THE FRAME ARE PROVIDED.