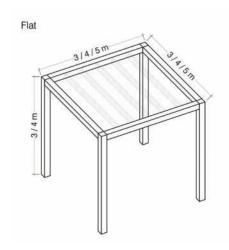

## STANDARD FLAT ROOF

- FOR INSULATED, UNINSULATED OR PERGOLA TYPE ROOFS
- SUITABLE FOR BICHIMIN, MEMBRANE, LEAD, CORRUGATED AND PLASTIC FINISHES