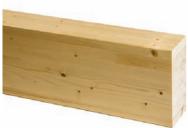

#### SPRUCE

PEFC GL28H
EUROPEAN SPRUCE
BEAM WIDTH
160MM X 160MM
OR 200MM X 200MM
IN LENGTHS OF
3M, 4M & 5M

COWLEY TIMBER AND PARTNERS HAVE DESIGNED QUICK FRAME AS AN EASY TO INSTALL STRONG TIMBER FRAME.