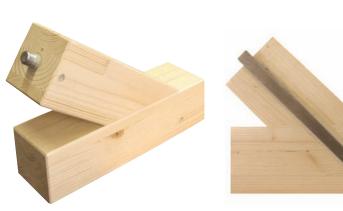

### **FIXINGS**

QUICK FRAME HAS A GLUED IN ROD FIXING SYSTEM.
A THREADED SCREW BAR
IS BOLTED THROUGH A PRE
DRILLED HOLE.

A SPECIAL TOOL IS PROVIDED TO TIGHTEN THE FRAME TOGETHER. ALL FIXINGS FOR THE FRAME ARE PROVIDED.