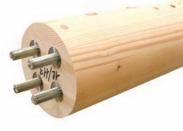

### **FIXINGS**

QUICK FRAME HAS A GLUED IN ROD FIXING SYSTEM.
A THREADED SCREW BAR
IS BOLTED THROUGH A PRE
DRILLED HOLE.

A SPECIAL TOOL IS PROVIDED TO TIGHTEN THE FRAME TOGETHER. ALL FIXINGS FOR THE FRAME ARE PROVIDED.