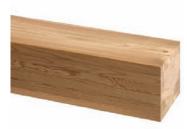

#### LARCH

PEFC GL24H
AUSTRIAN/SWISS LARCH
BEAM WIDTH
140MM X 150MM
OR 210 X 205
IN LENGTHS OF
3M, 4M & 5M