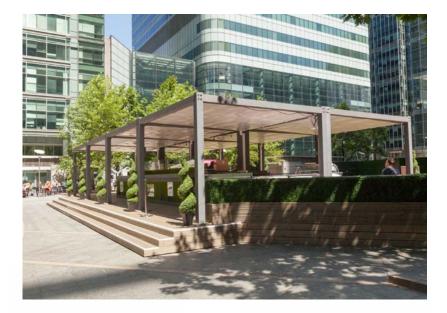

QUICK FRAME IS AVAILABLE IN A VARIETY OF FIXED DIMENSIONS AND ROOF TYPES. THIS VERSATILE FRAME CAN BE INSTALLED ON TO A CONCRETE SLAB, A BRICK PLINTH OR SCREW PILE/PAD FOUNDATIONS.

ENGINEER DESIGNED FOR STRENGTH QUICK FRAME CAN BE DEPLOYED FOR MANY USES AND CAN ACCOMMODATE A HUGE RANGE OF EXTERNAL FINISHES INCLUDING CLADDING, INSULATED SIP PANELS, TILES AND ROOFING MEMBRANES.

## STANDARD FLAT ROOF

- FOR INSULATED, UNINSULATED OR PERGOLA TYPE ROOFS
- SUITABLE FOR BICHIMIN, MEMBRANE, LEAD, CORRUGATED AND PLASTIC FINISHES

## STANDARD PITCHED ROOF

- QUICK FRAME CAN
  ACCOMMODATE MOST
  FINISHES INCLUDING
  SLATES, CONCRETE TILES,
  CLAY TILES, CORRUGATED OR
  MEMBRANE FINISHES
- FOR INSULATED, UNINSULATED OR PERGOLA TYPE ROOFS