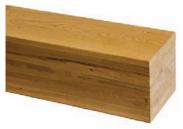

#### DAK

PEFC
EUROPEAN OAK
BEAM WIDTH
160MM X 160MM
OR 200 X 200
IN LENGTHS OF
3M, 4M & 5M