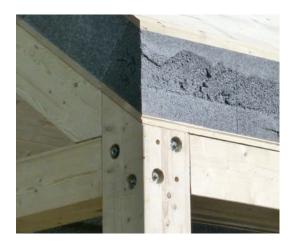

## STANDARD FLAT ROOF

- FOR INSULATED, UNINSULATED OR PERGOLA TYPE ROOFS
- SUITABLE FOR BICHIMIN, MEMBRANE, LEAD, CORRUGATED AND PLASTIC FINISHES