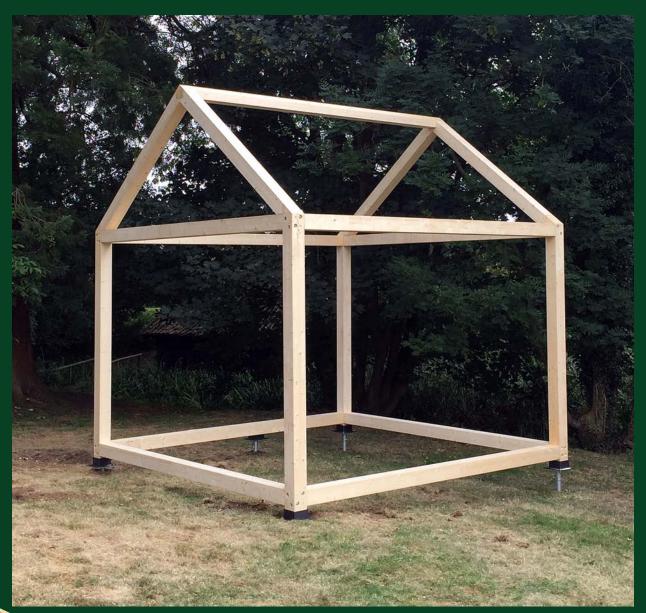

# QUICK FRAME OFF THE SHELF EASY TO ASSEMBLE TIMBER FRAME

AVAILABLE IN SPRUCE LARCH AND DAK

COWLEY TIMBER AND PARTNERS HAVE DESIGNED QUICK FRAME AS AN EASY TO INSTALL STRONG TIMBER FRAME.

QUICK FRAME IS AVAILABLE IN A VARIETY OF FIXED DIMENSIONS AND ROOF TYPES. THIS VERSATILE FRAME CAN BE INSTALLED ON TO A CONCRETE SLAB, A BRICK PLINTH OR SCREW PILE/PAD FOUNDATIONS.

ENGINEER DESIGNED FOR STRENGTH QUICK FRAME CAN
BE DEPLOYED FOR MANY USES AND CAN ACCOMMODATE
A HUGE RANGE OF EXTERNAL FINISHES INCLUDING
CLADDING, INSULATED SIP PANELS, TILES AND
ROOFING MEMBRANES.

- Spruce for the economic solution
- LARCH FOR EXTERNAL USE
- DAK FOR THE HIGHEST QUALITY FINISH

# STANDARD PITCHED ROOF

- QUICK FRAME CAN
   ACCOMMODATE MOST
   FINISHES INCLUDING
   SLATES, CONCRETE TILES,
   CLAY TILES, CORRUGATED OR
   MEMBRANE FINISHES
- FOR INSULATED OR UNINSULATED ROOFS