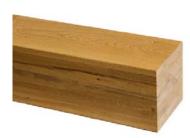

## LARCH

PEFC GL24H
AUSTRIAN/SWISS LARCH
BEAM WIDTH
140MM x 140MM
IN LENGTHS OF
3M, 4M & 5M

### DAK

PEFC
EUROPEAN OAK
BEAM WIDTH
160MM X 160MM
IN LENGTHS OF
3M, 4M & 5M