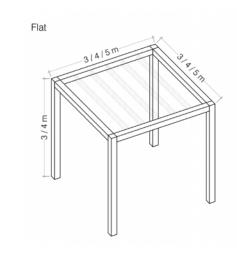

# STANDARD FLAT ROOF

- FOR INSULATED OR UNINSULATED ROOFS
- SUITABLE FOR BICHIMIN, MEMBRANE, LEAD, CORRUGATED AND PLASTIC FINISHES