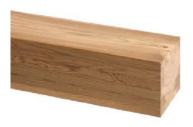

## SPRUCE

PEFC GL28H
EUROPEAN SPRUCE
BEAM WIDTH
160MM X 160MM
OR 200MM X 200MM
IN LENGTHS OF
3M, 4M & 5M