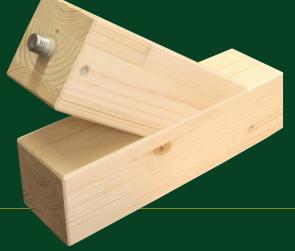

### **FIXINGS**

QUICK FRAME HAS A GLUED IN ROD FIXING SYSTEM.
A THREADED SCREW BAR
IS BOLTED THROUGH A PRE
DRILLED HOLE.

A SPECIAL TOOL IS PROVIDED TO TIGHTEN THE FRAME TOGETHER. ALL FIXINGS FOR THE FRAME ARE PROVIDED.