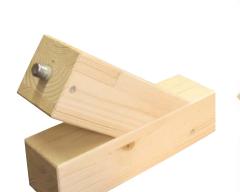

### **FIXINGS**

QUICK FRAME HAS A GLUED IN ROD FIXING SYSTEM.
A THREADED SCREW BAR
IS BOLTED THROUGH A PRE
DRILLED HOLE.

A SPECIAL TOOL IS PROVIDED TO TIGHTEN THE FRAME TOGETHER. ALL FIXINGS FOR THE FRAME ARE PROVIDED.