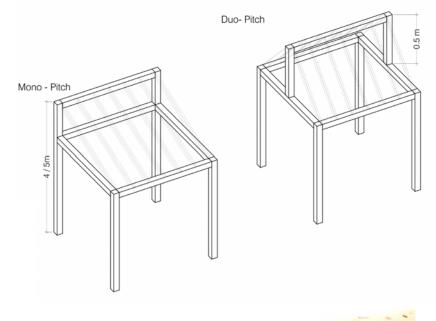

M
IN LENGTHS OF
3M, 4M & 5M



## LARCH

PEFC GL24H
AUSTRIAN/SWISS LARCH
BEAM WIDTH
140MM x 140MM
IN LENGTHS OF
3M, 4M & 5M



### DAK

PEFC
EUROPEAN OAK
BEAM WIDTH
160MM X 160MM
IN LENGTHS OF
3M, 4M & 5M

# STANDARD FLAT ROOF

- FOR INSULATED OR UNINSULATED ROOFS
- SUITABLE FOR BICHIMIN, MEMBRANE, LEAD, CORRUGATED AND PLASTIC FINISHES

# STANDARD PITCHED ROOF

- QUICK FRAME CAN
   ACCOMMODATE MOST
   FINISHES INCLUDING
   SLATES, CONCRETE TILES,
   CLAY TILES, CORRUGATED OR
   MEMBRANE FINISHES
- FOR INSULATED OR UNINSULATED ROOFS

### **FIXINGS**

QUICK FRAME HAS A GLUED IN ROD FIXING SYSTEM.
A THREADED SCREW BAR
IS BOLTED THROUGH A PRE
DRILLED HOLE.

A SPECIAL TOOL IS PROVIDED TO TIGHTEN THE FRAME TOGETHER. ALL FIXINGS FOR THE FRAME ARE PROVIDED.



# STANDARD MONO OR DUO PITCH ROOF













# COWLEY TIMBER + PARTNERS LTD

THE QUARRY GRANTHAM ROAD WADDINGTON LINCOLN LN5 9NT

T: 01522 720022 F: 01522 723681

E: MAIL@COWLEYTIMBER.CO.UK W: WWW.COWLEYTIMBER.CO.UK

REGISTERED OFFICE: 41 PEAR TREE STREET LONDON EC1V 3AG



ALL WOODS USED IN THE MANUFACTURE OF OUR CLADDING ARE FROM SUSTAINABLE FORESTS