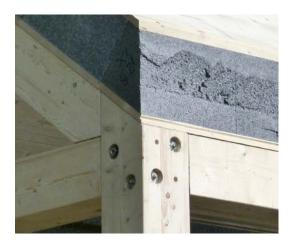

### **FIXINGS**

QUICK FRAME HAS A GLUED IN ROD FIXING SYSTEM.
A THREADED SCREW BAR
IS BOLTED THROUGH A PRE
DRILLED HOLE.

A SPECIAL TOOL IS PROVIDED TO TIGHTEN THE FRAME TOGETHER. ALL FIXINGS FOR THE FRAME ARE PROVIDED.