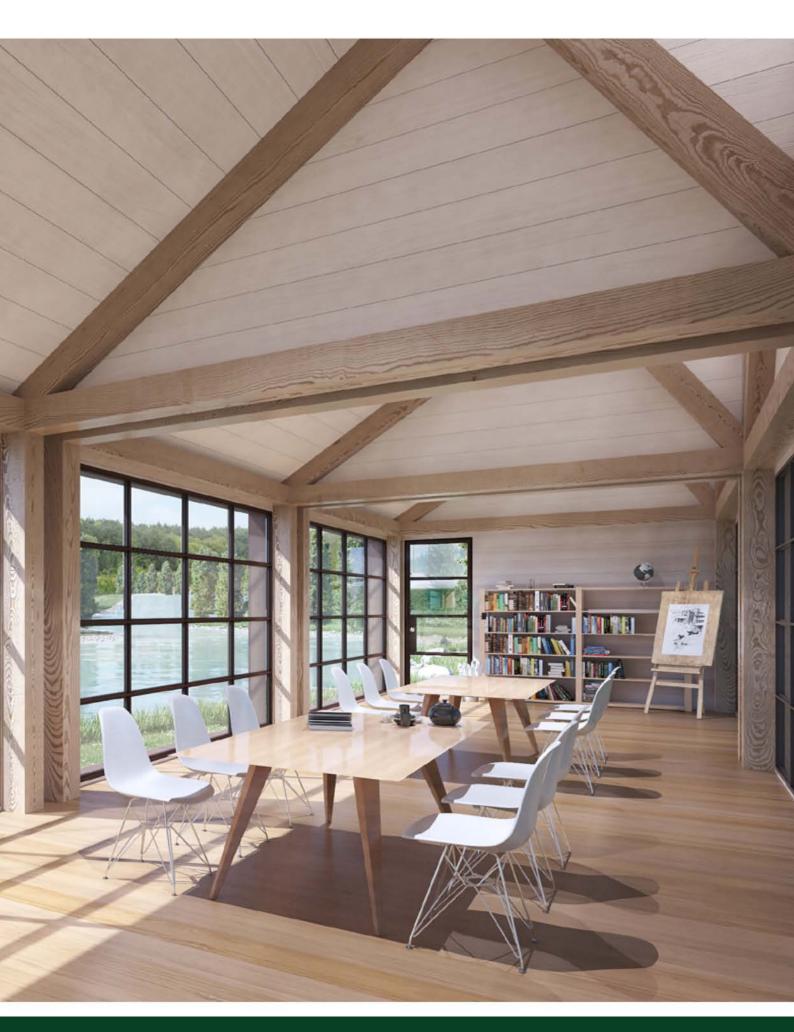

COWLEY TIMBER AND PARTNERS HAVE DESIGNED QUICK FRAME AS AN EASY TO INSTALL STRONG TIMBER FRAME.

QUICK FRAME IS AVAILABLE IN A VARIETY OF FIXED DIMENSIONS AND ROOF TYPES. THIS VERSATILE FRAME CAN BE INSTALLED ON TO A CONCRETE SLAB, A BRICK PLINTH OR SCREW PILE/PAD FOUNDATIONS.

ENGINEER DESIGNED FOR STRENGTH QUICK FRAME CAN
BE DEPLOYED FOR MANY USES AND CAN ACCOMMODATE
A HUGE RANGE OF EXTERNAL FINISHES INCLUDING
CLADDING, INSULATED SIP PANELS, TILES AND
ROOFING MEMBRANES.

- Spruce for the economic solution
- LARCH FOR EXTERNAL USE
- DAK FOR THE HIGHEST QUALITY FINISH

# STANDARD PITCHED ROOF

- QUICK FRAME CAN
   ACCOMMODATE MOST
   FINISHES INCLUDING
   SLATES, CONCRETE TILES,
   CLAY TILES, CORRUGATED OR
   MEMBRANE FINISHES
- FOR INSULATED OR UNINSULATED ROOFS