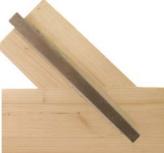

### **FIXINGS**

QUICK FRAME HAS A GLUED IN ROD FIXING SYSTEM.
A THREADED SCREW BAR
IS BOLTED THROUGH A PRE
DRILLED HOLE.

A SPECIAL TOOL IS PROVIDED TO TIGHTEN THE FRAME TOGETHER. ALL FIXINGS FOR THE FRAME ARE PROVIDED.