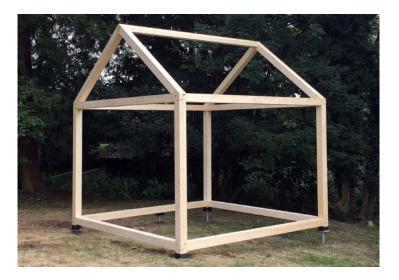

# STANDARD PITCHED ROOF

- QUICK FRAME CAN
   ACCOMMODATE MOST
   FINISHES INCLUDING
   SLATES, CONCRETE TILES,
   CLAY TILES, CORRUGATED OR
   MEMBRANE FINISHES
- FOR INSULATED OR UNINSULATED ROOFS

# STANDARD MONO OR DUO PITCH ROOF