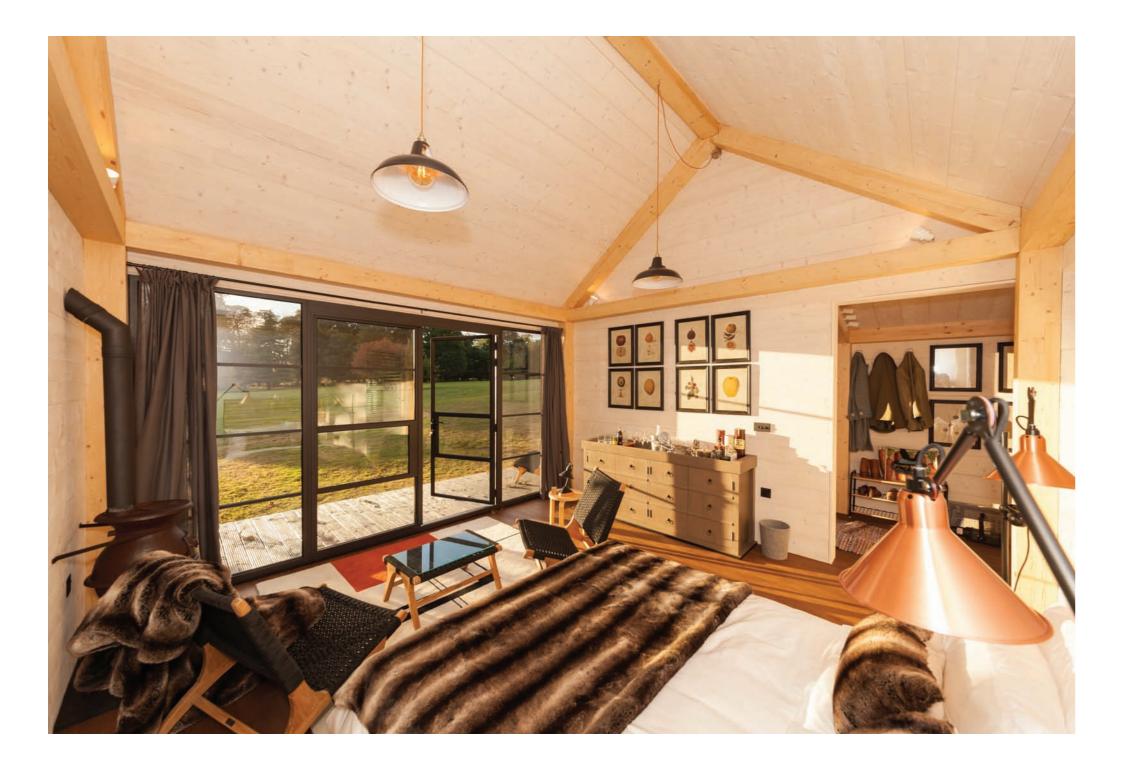

## Modular building

CABÜ is a modular building system engineered to combine an appealing modern architectural design with a super-fast build.

CABÜ is for permanent buildings and has a high structural performance. Its interior spaces shows off its timber structure which is kept visible.

CABÜ have a range of residential houses that are energy efficient. Our unique highly insulated system has a low environmental impact.

Intelligently engineered, these houses are spacious and desirable.