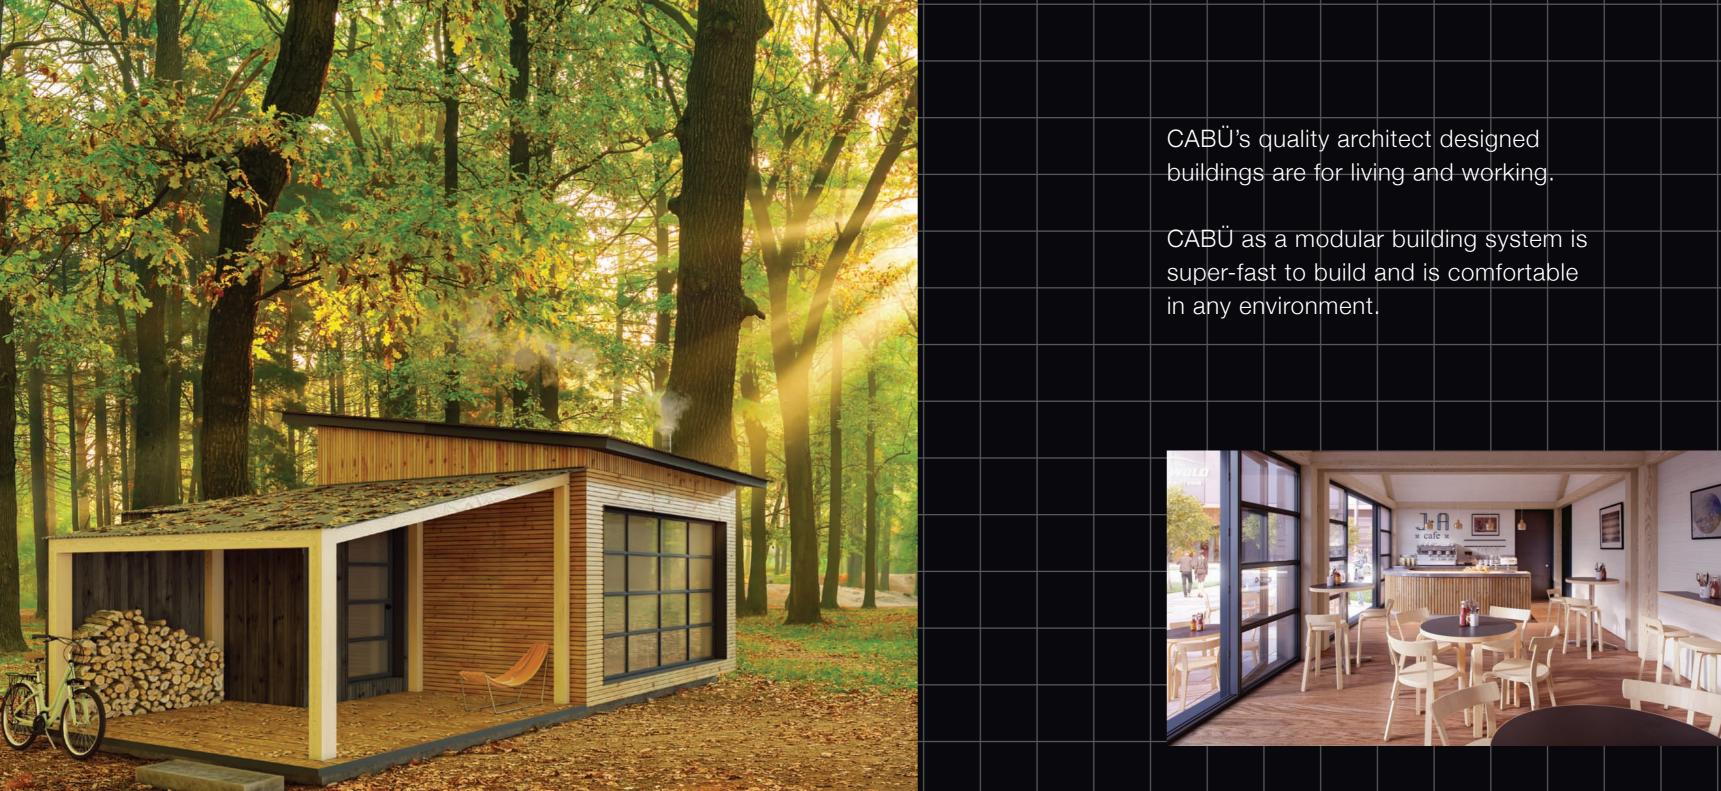

## Modular building

CABÜ is a modular building system engineered to combine an appealing modern architectural design with a super-fast build.

CABÜ is for permanent buildings and has a high structural performance. Its interior spaces shows off its timber structure which is kept visible.

CABÜ provide good eco credentials and appealing interior space.

| ABÜ can b     |          |        |       |  |  |  |  |  |  |  |  |
|---------------|----------|--------|-------|--|--|--|--|--|--|--|--|
| tail space    | and a    | a rang | ge of |  |  |  |  |  |  |  |  |
| ildings ha    | ve be    | en     |       |  |  |  |  |  |  |  |  |
| esigned for   | r this   | purpo  | ose.  |  |  |  |  |  |  |  |  |
| ABÜ also h    |          |        |       |  |  |  |  |  |  |  |  |
| nge of build  | dings    | for    |       |  |  |  |  |  |  |  |  |
| ner comme     | ercial ( | JSES   |       |  |  |  |  |  |  |  |  |
| cluding offic | ces, le  | eisure |       |  |  |  |  |  |  |  |  |
| d commur      | nity.    |        |       |  |  |  |  |  |  |  |  |
|               |          |        |       |  |  |  |  |  |  |  |  |