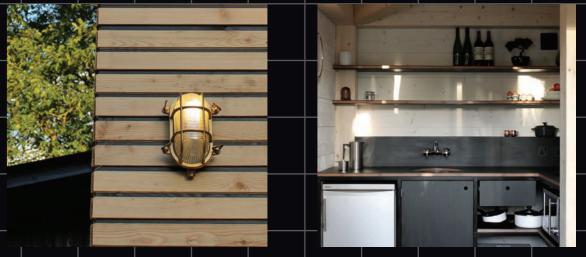

## Modular building

CABÜ is a modular building system engineered to combine an appealing modern architectural design with a super-fast build.

CABÜ is for permanent buildings and has a high structural performance. Its interior spaces shows off its timber structure which is kept visible.

CABÜ have a range of residential houses that are energy efficient. Our unique highly insulated system has a low environmental impact.

Intelligently engineered, these houses are spacious and desirable.