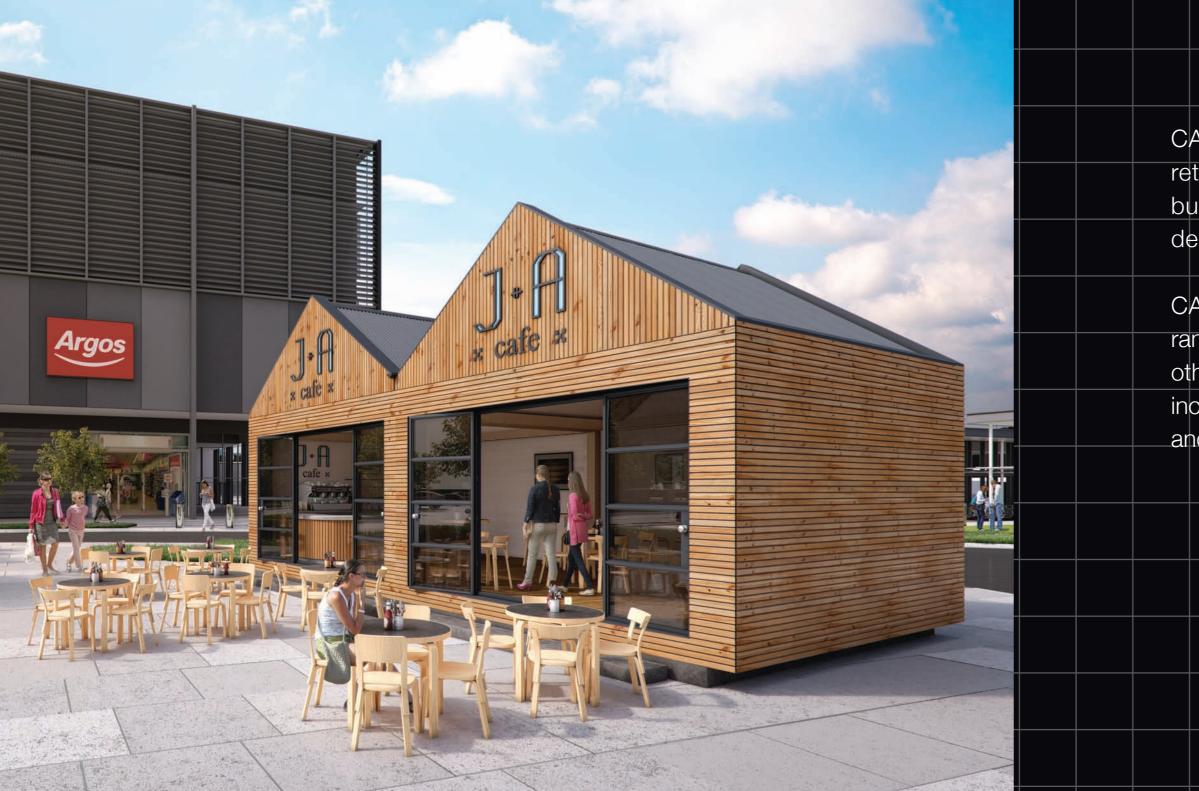

CABÜ provide good eco credentials and appealing interior space.

| ABÜ can b     |          |        |       |  |  |  |  |  |  |  |  |
|---------------|----------|--------|-------|--|--|--|--|--|--|--|--|
| tail space    | and a    | a rang | ge of |  |  |  |  |  |  |  |  |
| ildings ha    | ve be    | en     |       |  |  |  |  |  |  |  |  |
| esigned for   | r this   | purpo  | ose.  |  |  |  |  |  |  |  |  |
| ABÜ also h    |          |        |       |  |  |  |  |  |  |  |  |
| nge of build  | dings    | for    |       |  |  |  |  |  |  |  |  |
| ner comme     | ercial ( | JSES   |       |  |  |  |  |  |  |  |  |
| cluding offic | ces, le  | eisure |       |  |  |  |  |  |  |  |  |
| d commur      | nity.    |        |       |  |  |  |  |  |  |  |  |
|               |          |        |       |  |  |  |  |  |  |  |  |