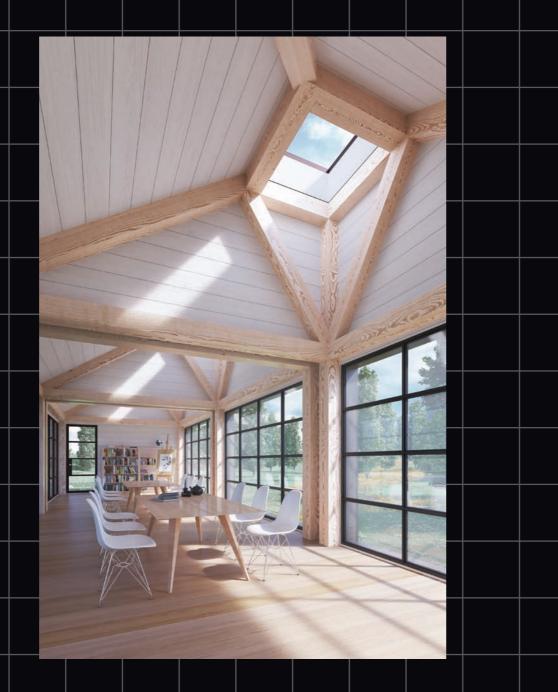

## Modular building

CABÜ is a modular building system engineered to combine an appealing modern architectural design with a super-fast build.

CABÜ is for permanent buildings and has a high structural performance. Its interior spaces shows off its timber structure which is kept visible.