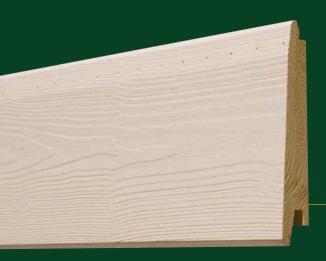

#### **PROFILES 22 & 23**

- 3.7M LENGTHS
- 4 PIECES PER PACK
- 2.812 SQUARE METRES
   COVERAGE PER PACK

DEPTH 21MM WIDTH 120MM

DEPTH 21MM
WIDTH 120MM

PROFILE NO. 22

**DEPTH 25мм WIDTH 19Dмм** 

DEPTH 25MM WIDTH 190MM

### **AVAILABLE PROFILES**