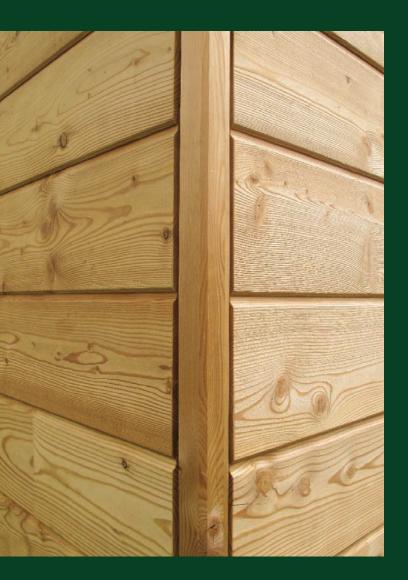

FUNLAM IS A QUALITY TIMBER CLADDING SYSTEM FOR EXTERNAL USE. THERE ARE A WIDE RANGE OF HORIZONTAL PROFILES TO ACHIEVE AN ATTRACTIVE CONTEMPORARY ARCHITECTURAL IMPRESSION OR A MORE TRADITIONAL FEEL.

FUNLAM CLADDING IS AVAILABLE IN LARCH FOR A NATURAL UNTREATED FINISH OR SPRUCE FOR A WIDE RANGE OF FACTORY FINISHED TREATMENTS INCLUDING STAINS, VARNISHES AND ACRYLIC PAINT.

#### **FEATURES**

- EASY TO INSTALL TONGUE AND GROOVE SYSTEM
- PRE DRILLED NAIL HOLES TO AVOID SPLITTING
- INVISIBLE FASTENING
- UNIFORMITY
- SPRUCE OR LARCH
- INTERESTING CORNER AND REVEAL DETAILS
- THREE HORIZONTAL PROFILES