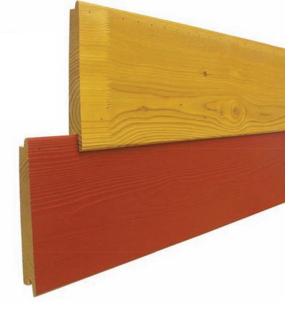

AVAILABLE IN SPRUCE AND LARCH
WITH A WIDE RANGE OF COLOUR FINISHES

FUNLAM IS A QUALITY TIMBER CLADDING SYSTEM FOR EXTERNAL USE. THERE ARE A WIDE RANGE OF HORIZONTAL PROFILES TO ACHIEVE AN ATTRACTIVE CONTEMPORARY ARCHITECTURAL IMPRESSION OR A MORE TRADITIONAL FEEL.

FUNLAM CLADDING IS AVAILABLE IN LARCH FOR A NATURAL UNTREATED FINISH OR SPRUCE FOR A WIDE RANGE OF FACTORY FINISHED TREATMENTS INCLUDING STAINS, VARNISHES AND ACRYLIC PAINT.