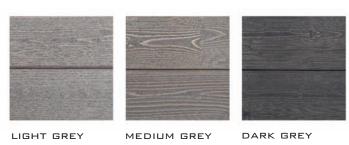

EATED FINISH OR SPRUCE FOR A WIDE RANGE OF FACTORY FINISHED TREATMENTS INCLUDING STAINS, VARNISHES AND ACRYLIC PAINT.

# COVERAGE

#### SPRUCE

#### PROFILES 20 & 21

- 4.1M LENGTHS
- 6 PIECES PER PACK
- 2.952 SQUARE METRES
   COVERAGE PER PACK

# LARCH PROFILES 20 & 21

- 3.7M LENGTHS
- 6 PIECES PER PACK
- 2.664 SQUARE METRES
   COVERAGE PER PACK

#### **PROFILES 22 & 23**

- 3.7M LENGTHS
- 4 PIECES PER PACK
- 2.812 SQUARE METRES
   COVERAGE PER PACK



DEPTH 21MM WIDTH 120MM



DEPTH 21MM
WIDTH 120MM

PROFILE NO. 22

**DEPTH 25мм WIDTH 19Dмм** 







DEPTH 25MM WIDTH 190MM



ALL WOODS USED IN THE MANUFACTURE OF OUR CLADDING ARE FROM SUSTAINABLE FORESTS

### **AVAILABLE PROFILES**





### STANDARD ACRYLIC PAINT FOR SPRUCE



## STANDARD COLOURED WATERBORNE STAINS FOR LARCH AND SPRUCE



# STANDARD ACRYLIC STAINS FOR SPRUCE



# OPTIONAL IN LARCH





#### COWLEY TIMBER + PARTNERS LTD

THE QUARRY GRANTHAM ROAD WADDINGTON LINCOLN LN5 9NT

T: 01522 720022 F: 01522 723681

E: MAIL@COWLEYTIMBER.CO.UK W: WWW.COWLEYTIMBER.CO.UK

REGISTERED OFFICE: 41 PEAR TREE STREET LONDON EC1V 3AG



ALL WOODS USED IN THE MANUFACTURE OF OUR CLADDING ARE FROM SUSTAINABLE FORESTS