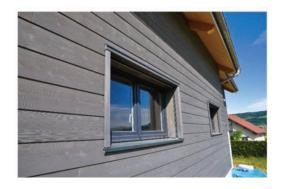

FUNLAM IS A QUALITY TIMBER CLADDING SYSTEM FOR EXTERNAL USE. THERE ARE A WIDE RANGE OF HORIZONTAL PROFILES TO ACHIEVE AN ATTRACTIVE CONTEMPORARY ARCHITECTURAL IMPRESSION OR A MORE TRADITIONAL FEEL.

FUNLAM CLADDING IS AVAILABLE IN LARCH FOR A NATURAL UNTREATED FINISH OR SPRUCE FOR A WIDE RANGE OF FACTORY FINISHED TREATMENTS INCLUDING STAINS, VARNISHES AND ACRYLIC PAINT.