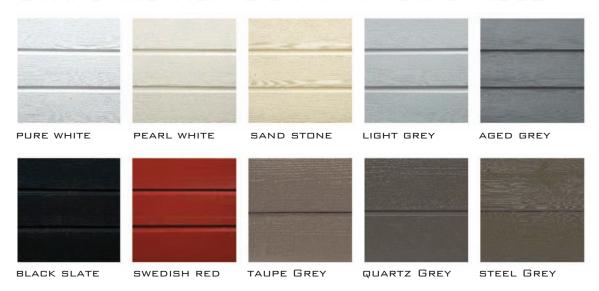

### STANDARD ACRYLIC PAINT FOR SPRUCE

## STANDARD COLOURED WATERBORNE STAINS FOR LARCH AND SPRUCE

# STANDARD ACRYLIC STAINS FOR SPRUCE