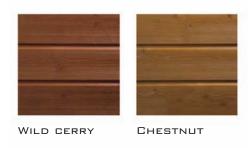

OF FACTORY FINISHED TREATMENTS INCLUDING STAINS, VARNISHES AND ACRYLIC PAINT.

# COVERAGE

#### SPRUCE

#### PROFILES 20 & 21

- 4.1M LENGTHS
- 6 PIECES PER PACK
- 2.952 SQUARE METRES
   COVERAGE PER PACK

# LARCH PROFILES 20 & 21

- 3.7M LENGTHS
- 6 PIECES PER PACK
- 2.664 SQUARE METRES
   COVERAGE PER PACK

#### **PROFILES 22 & 23**

- 3.7M LENGTHS
- 4 PIECES PER PACK
- 2.812 SQUARE METRES
   COVERAGE PER PACK



DEPTH 21MM WIDTH 120MM



DEPTH 21MM
WIDTH 120MM

PROFILE NO. 22

**DEPTH 25мм WIDTH 19Dмм** 







DEPTH 25MM WIDTH 190MM



ALL WOODS USED IN THE MANUFACTURE OF OUR CLADDING ARE FROM SUSTAINABLE FORESTS

### **AVAILABLE PROFILES**





### STANDARD ACRYLIC PAINT FOR SPRUCE



## STANDARD COLOURED WATERBORNE STAINS FOR LARCH AND SPRUCE



# STANDARD ACRYLIC STAINS FOR SPRUCE



# OPTIONAL IN LARCH





#### COWLEY TIMBER + PARTNERS LTD

THE QUARRY GRANTHAM ROAD WADDINGTON LINCOLN LN5 9NT

T: 01522 720022 F: 01522 723681

E: MAIL@COWLEYTIMBER.CO.UK W: WWW.COWLEYTIMBER.CO.UK

REGISTERED OFFICE: 41 PEAR TREE STREET LONDON EC1V 3AG



ALL WOODS USED IN THE MANUFACTURE OF OUR CLADDING ARE FROM SUSTAINABLE FORESTS