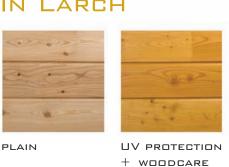

ATMENTS INCLUDING STAINS, VARNISHES AND ACRYLIC PAINT.

# COVERAGE

#### SPRUCE

#### PROFILES 20 & 21

- 4.1M LENGTHS
- 6 PIECES PER PACK
- 2.952 SQUARE METRES
   COVERAGE PER PACK

# LARCH PROFILES 20 & 21

- 3.7M LENGTHS
- 6 PIECES PER PACK
- 2.664 SQUARE METRES
   COVERAGE PER PACK

#### **PROFILES 22 & 23**

- 3.7M LENGTHS
- 4 PIECES PER PACK
- 2.812 SQUARE METRES
   COVERAGE PER PACK



DEPTH 21MM WIDTH 120MM



DEPTH 21MM
WIDTH 120MM

PROFILE NO. 22

**DEPTH 25мм WIDTH 19Dмм** 







DEPTH 25MM WIDTH 190MM



ALL WOODS USED IN THE MANUFACTURE OF OUR CLADDING ARE FROM SUSTAINABLE FORESTS

### **AVAILABLE PROFILES**





### STANDARD ACRYLIC PAINT FOR SPRUCE



## STANDARD COLOURED WATERBORNE STAINS FOR LARCH AND SPRUCE



# STANDARD ACRYLIC STAINS FOR SPRUCE



# OPTIONAL IN LARCH





#### COWLEY TIMBER + PARTNERS LTD

THE QUARRY GRANTHAM ROAD WADDINGTON LINCOLN LN5 9NT

T: 01522 720022 F: 01522 723681

E: MAIL@COWLEYTIMBER.CO.UK W: WWW.COWLEYTIMBER.CO.UK

REGISTERED OFFICE: 41 PEAR TREE STREET LONDON EC1V 3AG



ALL WOODS USED IN THE MANUFACTURE OF OUR CLADDING ARE FROM SUSTAINABLE FORESTS