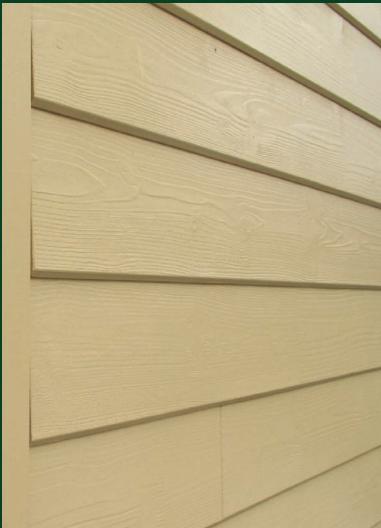

FUNLAM IS A QUALITY TIMBER CLADDING SYSTEM FOR EXTERNAL USE. THERE ARE A WIDE RANGE OF HORIZONTAL PROFILES TO ACHIEVE AN ATTRACTIVE CONTEMPORARY ARCHITECTURAL IMPRESSION OR A MORE TRADITIONAL FEEL.

FUNLAM CLADDING IS AVAILABLE IN LARCH FOR A NATURAL UNTREATED FINISH OR SPRUCE FOR A WIDE RANGE OF FACTORY FINISHED TREATMENTS INCLUDING STAINS, VARNISHES AND ACRYLIC PAINT.

### **AVAILABLE PROFILES**